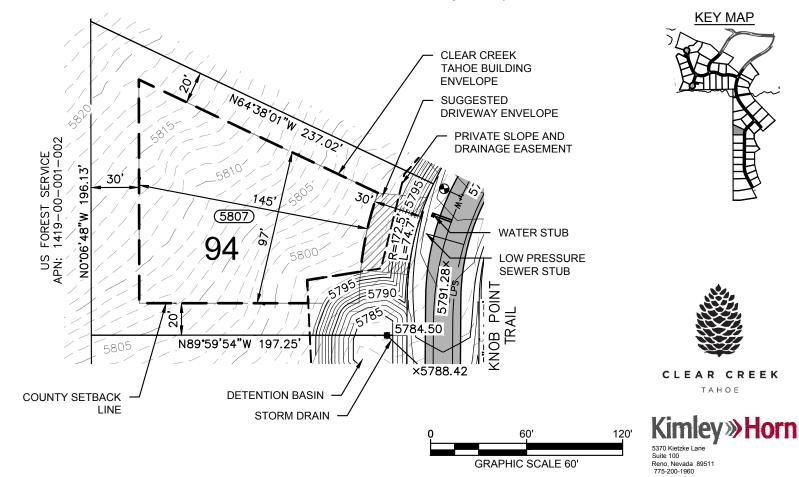

## THIS LOT SUBJECT TO HILLSIDE GRADING REQUIREMENTS PER DOUGLAS COUNTY CODE SECTION 20.690.030 (K).

A HOME CONSTRUCTED ON THIS LOT WILL REQUIRE THE USE OF AN INDIVIDUAL LOW-PRESSURE SEWER (LPS) GRINDER PUMP SYSTEM. THIS EXHIBIT IS NOT INTENDED FOR USE AS A SURVEY DOCUMENT. REFER TO RECORDED FINAL MAP AND CLEAR CREEK TAHOE PROPERTY REPORT FOR ALL ENCUMBRANCES, EASEMENTS, AND RESTRICTIONS FOR DEVELOPMENT OF THIS LOT.

NOTE: THIS PLAN IS CONCEPTUAL IN NATURE AND HAS BEEN PRODUCED WITHOUT THE BENEFIT OF A SURVEY, TOPOGRAPHY, UTILITIES, CONTACT WITH THE CITY, ETC

## Lot 94

Clear Creek at Tahoe Douglas County, Nevada