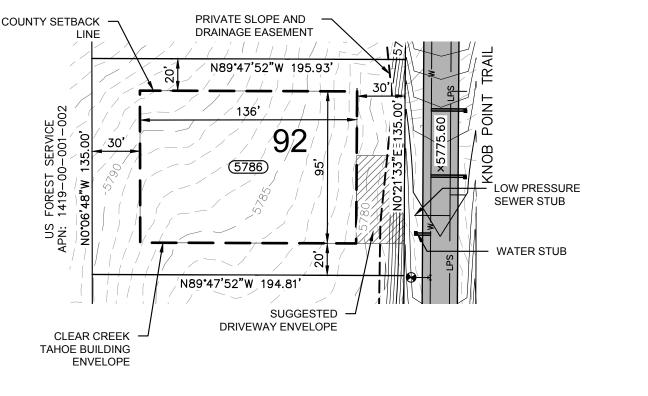

A HOME CONSTRUCTED ON THIS LOT WILL REQUIRE THE USE OF AN INDIVIDUAL LOW-PRESSURE SEWER (LPS) GRINDER PUMP SYSTEM. THIS EXHIBIT IS NOT INTENDED FOR USE AS A SURVEY DOCUMENT. REFER TO RECORDED FINAL MAP AND CLEAR CREEK TAHOE PROPERTY REPORT FOR ALL ENCUMBRANCES, EASEMENTS, AND RESTRICTIONS FOR DEVELOPMENT OF THIS LOT.

## Lodge Lot

LOT AREA: 26,375 SF (0.61 AC) BUILDING ENVELOPE AREA: 12,860 SF (0.30 AC)

## Lot 92

Clear Creek at Tahoe Douglas County, Nevada

60'

**GRAPHIC SCALE 60'** 

CLEAR CREEK

5370 Kietzke Lane Suite 100 Reno, Nevada 89511 775-200-1960 NOTE THE FLANIS CONCEPTUAL IN NATURE AND MAS BEEN PRODUCED WITHOUT THE BENEFIT OF A BRIEFY TOPOGRAPHY, UTLITES, CONTACT WITH THE CITY, ETC