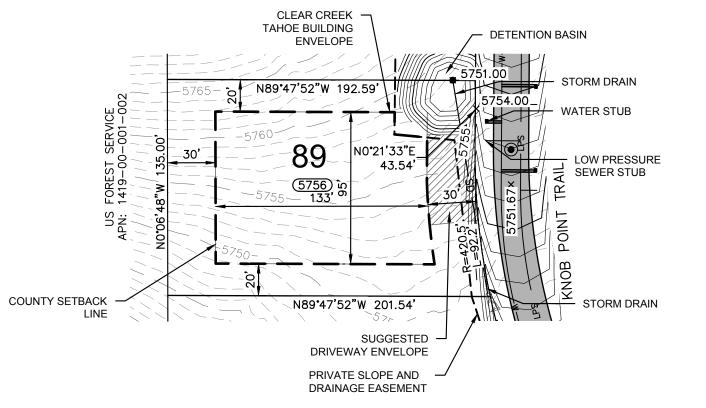

THIS EXHIBIT IS NOT INTENDED FOR USE AS A SURVEY DOCUMENT. REFER TO RECORDED FINAL MAP AND CLEAR CREEK TAHOE PROPERTY REPORT FOR ALL ENCUMBRANCES, EASEMENTS, AND RESTRICTIONS FOR DEVELOPMENT OF THIS LOT.

A HOME CONSTRUCTED ON THIS SITE WILL REQUIRE THE INSTALLATION OF AN ON-SITE INDIVIDUAL PRESSURE REDUCING VALVE LOCATED DOWNSTREAM OF THE WATER SERVICE CONNECTION.

## Lodge Lot

LOT AREA: 26,188 SF (0.60 AC) BUILDING ENVELOPE AREA: 12,349 SF (0.28 AC)

**Lot 89** 

Clear Creek at Tahoe Douglas County, Nevada

TAHOE

Kimley » Horn
5370 Kietzke Lane
Suite 100
Reno, Nevada 89511
775-200-1960

NOTE: THIS PLAN IS CONCEPTUAL IN NATURE AND HAS BEEN PRODUCED WITHOUT THE BENEFIT OF A SURVEY, TOPOGRAPHY, UTILITIES, CONTACT WITH THE CITY, ETC.