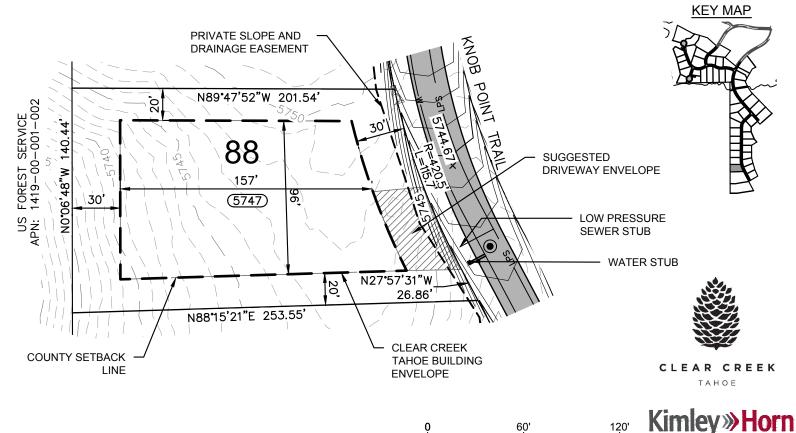

A HOME CONSTRUCTED ON THIS LOT WILL REQUIRE THE USE OF AN INDIVIDUAL LOW-PRESSURE SEWER (LPS) GRINDER PUMP SYSTEM. THIS EXHIBIT IS NOT INTENDED FOR USE AS A SURVEY DOCUMENT. REFER TO RECORDED FINAL MAP AND CLEAR CREEK TAHOE PROPERTY REPORT FOR ALL ENCUMBRANCES, EASEMENTS, AND RESTRICTIONS FOR DEVELOPMENT OF THIS LOT.

A HOME CONSTRUCTED ON THIS SITE WILL REQUIRE THE INSTALLATION OF AN ON-SITE INDIVIDUAL PRESSURE REDUCING VALVE LOCATED DOWNSTREAM OF THE WATER SERVICE CONNECTION.

## Lodge Lot

LOT AREA: 30,466 SF (0.70 AC) BUILDING ENVELOPE AREA: 15,459 SF (0.35 AC)

NORTH

## Lot 88

Clear Creek at Tahoe Douglas County, Nevada

60' 120' GRAPHIC SCALE 60' STO Kietzke Lane Suite 100 Reno, Nevada 89511 175-200-1960

PLOTTED BY DWG NAME LAST SAVED