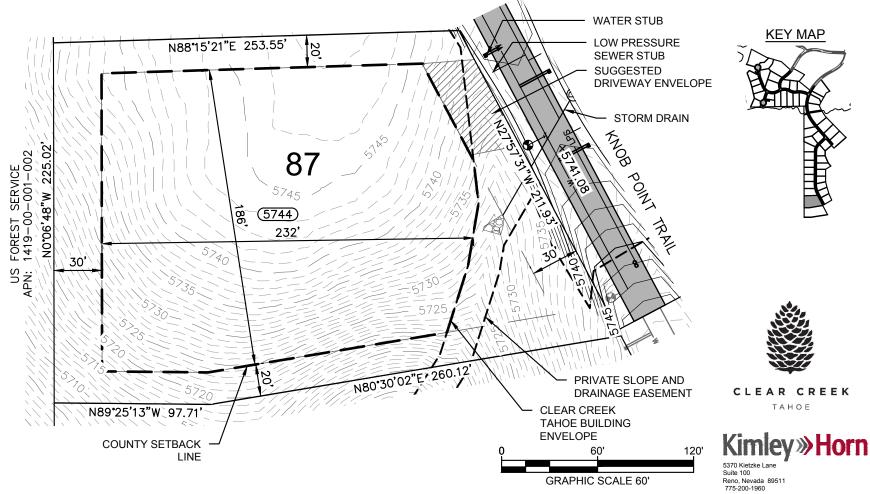

## **Estate Lot**

LOT AREA: 66,657 SF (1.53 AC) BUILDING ENVELOPE AREA: 43,607 SF (1.00 AC)

NORTH

NOTE: THIS PLAN IS CONCEPTUAL IN NATURE AND HAS BEEN PRODUCED WITHOUT THE BENEFIT OF A SURVEY, TOPOGRAPHY, UTILITIES, CONTACT WITH THE CITY, ETC.

Lot 87

Clear Creek at Tahoe Douglas County, Nevada