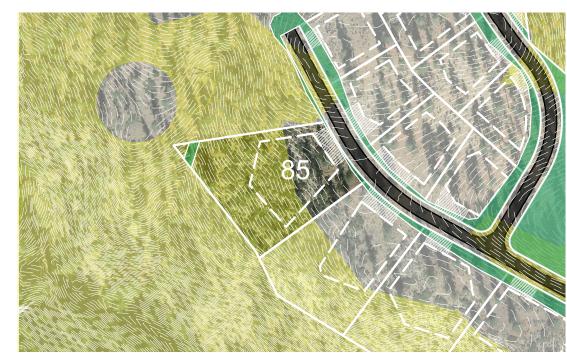

## **HOMESITE 85**

## CLEAR CREEK

TAHOE

LOT LINE

**BUILDING ENVELOPE** 

SUGGESTED DRIVEWAY LOCATIONS

SLOPE CONSTRAINTS (+25%)

DRAINAGE EASEMENTS

USGS RESTRICTED **USE AREA** 

Lot Size: 1.40 Acres Building Envelope: 21,784 Sq. Ft.

THIS LOT SUBJECT TO HILLSIDE GRADING REQUIREMENTS PER DOUGLAS COUNTY CODE SECTION 20.690.030 (K).

EASEMENTS, SETBACKS, DRIVEWAY ENVELOPES, AND BUILDING ENVELOPE ARE PRELIMINARY AND SUBJECT TO CHANGE WITH FINAL DESIGN.

REFER TO RECORDED FINAL MAP AND CLEAR CREEK TAHOE PROPERTY REPORT FOR ADDITIONAL ENCUMBRANCES, EASEMENTS, AND RESTRICTIONS FOR DEVELOPMENT OF THIS LOT.

5370 Kietzke Lane Suite 100 Reno, Nevada 89511 775-200-1960