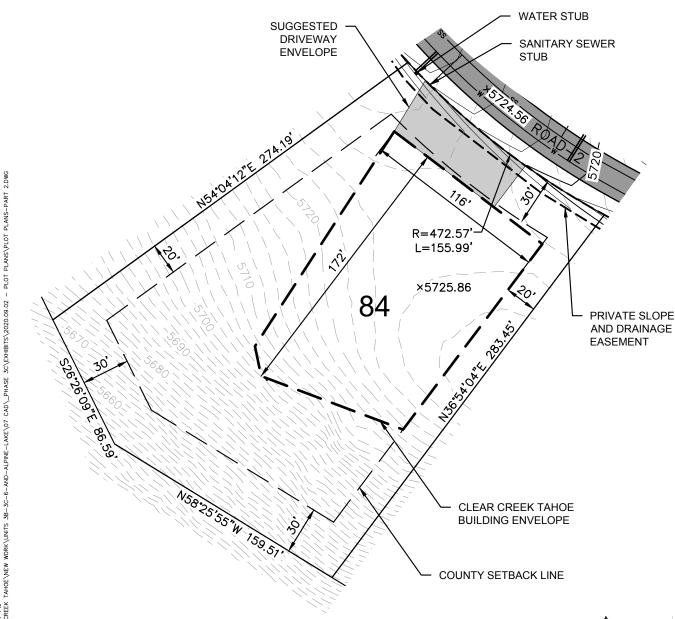

THIS LOT SUBJECT TO HILLSIDE GRADING REQUIREMENTS PER DOUGLAS COUNTY CODE SECTION 20.690.030 (K).

A HOME CONSTRUCTED ON THIS LOT WILL REQUIRE THE USE OF AN INDIVIDUAL LOW-PRESSURE SEWER (LPS) GRINDER PUMP SYSTEM.

EASEMENTS, SETBACKS, AND BUILDING ENVELOPE ARE PRELIMINARY AND SUBJECT TO CHANGE WITH FINAL DESIGN.

REFER TO RECORDED FINAL MAP AND CLEAR CREEK TAHOE PROPERTY REPORT FOR ADDITIONAL ENCUMBRANCES, EASEMENTS, AND RESTRICTIONS FOR DEVELOPMENT OF THIS LOT.

Golf Estate Lot LOT AREA: 56,908 SF (1.31 AC) BUILDING ENVELOPE AREA: 17

BUILDING ENVELOPE AREA: 17,671 SF (0.41 AC)

Lot 84

FITGERALD, JAKE 10/27/2020 12:47 PM
K. YRPL CNIV, DOBSIS1204 — CLEAR CREEK TAHOE\NEW WORK\UNITS
10/27/2020 12:43 PM