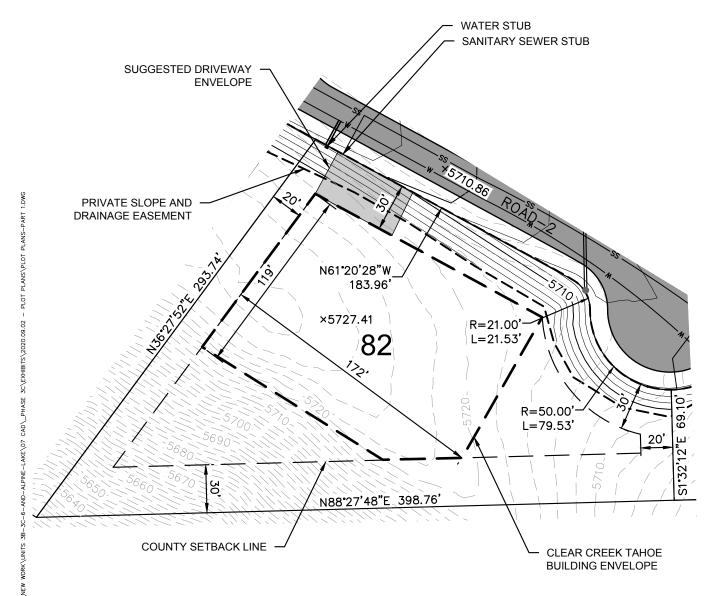

THIS LOT SUBJECT TO HILLSIDE GRADING REQUIREMENTS PER DOUGLAS COUNTY CODE SECTION 20.690.030 (K).

A HOME CONSTRUCTED ON THIS LOT WILL REQUIRE THE USE OF AN INDIVIDUAL LOW-PRESSURE SEWER (LPS) GRINDER PUMP SYSTEM.

EASEMENTS, SETBACKS, AND BUILDING **ENVELOPE ARE PRELIMINARY AND** SUBJECT TO CHANGE WITH FINAL DESIGN. REFER TO RECORDED FINAL MAP AND CLEAR CREEK TAHOE PROPERTY REPORT FOR ADDITIONAL ENCUMBRANCES, EASEMENTS, AND RESTRICTIONS FOR DEVELOPMENT OF THIS LOT.

Golf Estate Lot LOT AREA: 55,600 (1.28 AC)

BUILDING ENVELOPE AREA: 20,207 SF (0.46 AC)

Lot 82 Clear Creek Tahoe

Douglas County, Nevada