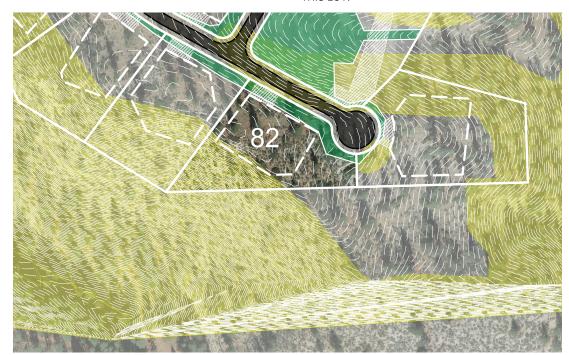

## **HOMESITE 82**

TAHOE

LOT LINE

BUILDING ENVELOPE

SUGGESTED DRIVEWAY LOCATIONS

SLOPE CONSTRAINTS (+25%)

DRAINAGE EASEMENTS

Lot Size: 1.28 Acres Building Envelope: 20,207 Sq. Ft.

THIS LOT SUBJECT TO HILLSIDE GRADING REQUIREMENTS PER DOUGLAS COUNTY CODE SECTION 20.690.030 (K).

EASEMENTS, SETBACKS, DRIVEWAY ENVELOPES, AND BUILDING ENVELOPE ARE PRELIMINARY AND SUBJECT TO CHANGE WITH FINAL DESIGN.

REFER TO RECORDED FINAL MAP AND CLEAR CREEK TAHOE PROPERTY REPORT FOR ADDITIONAL ENCUMBRANCES, EASEMENTS, AND RESTRICTIONS FOR DEVELOPMENT OF THIS LOT.

5370 Kietzke Lane Suite 100 Reno, Nevada 89511 775-200-1960