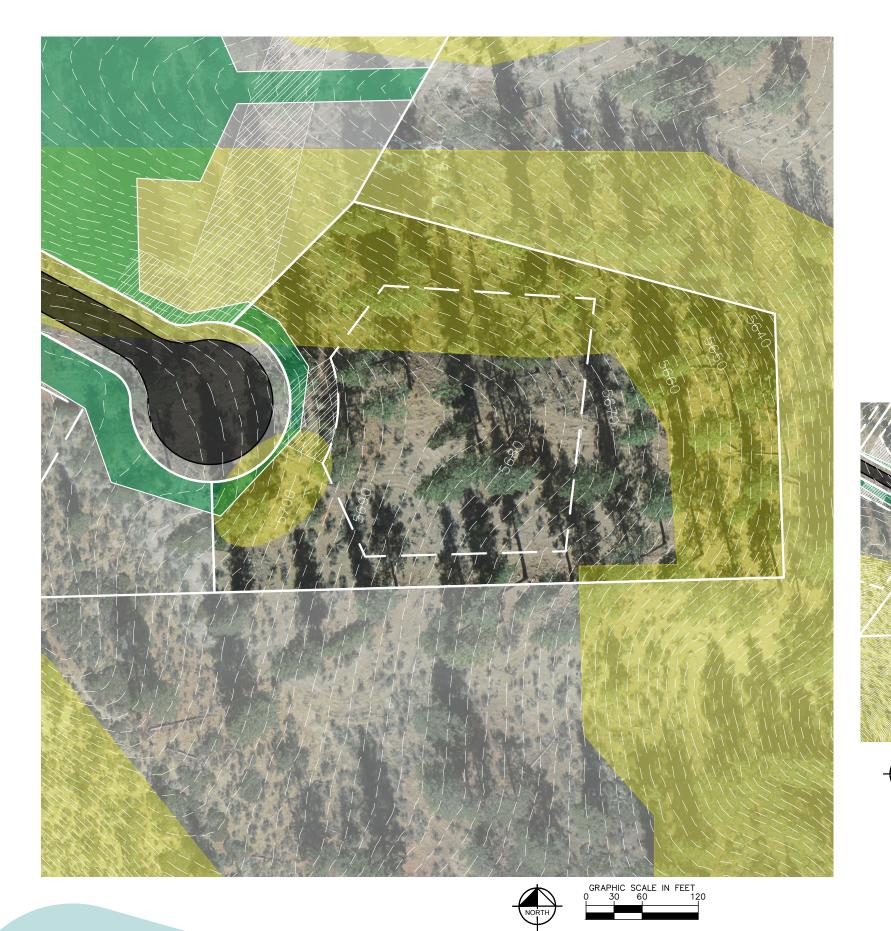

## **HOMESITE 81**

Lot Size: 1.56 Acres Building Envelope: 24,315 Sq. Ft.

THIS LOT SUBJECT TO HILLSIDE GRADING REQUIREMENTS PER DOUGLAS COUNTY CODE SECTION 20.690.030 (K).

EASEMENTS, SETBACKS, DRIVEWAY ENVELOPES, AND BUILDING ENVELOPE ARE PRELIMINARY AND SUBJECT TO CHANGE WITH FINAL DESIGN.

REFER TO RECORDED FINAL MAP AND CLEAR CREEK TAHOE PROPERTY REPORT FOR ADDITIONAL ENCUMBRANCES, EASEMENTS, AND RESTRICTIONS FOR DEVELOPMENT OF THIS LOT.

5370 Kietzke Lane Suite 100 Reno, Nevada 89511 775-200-1960

NOTE: THIS PLAN IS CONCEPTUAL IN NATURE AND HAS BEEN PRODUCE THE BENEFIT OF A SURVEY, TOPOGRAPHY, UTILITIES, CONTACT WITH T