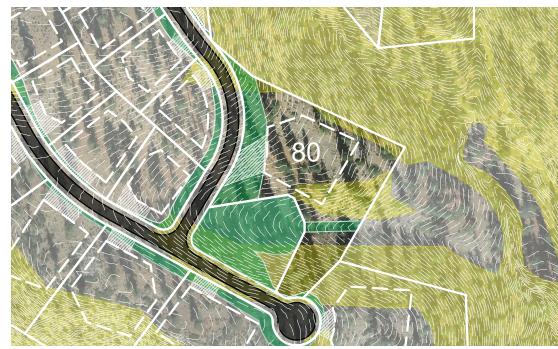

## **HOMESITE 80**

## CLEAR CREEK

TAHOE

LOT LINE

**BUILDING ENVELOPE** 

SUGGESTED DRIVEWAY LOCATIONS

SLOPE CONSTRAINTS (+25%)

DRAINAGE EASEMENTS

Lot Size: 1.99 Acres Building Envelope: 22,724 Sq. Ft.

THIS LOT SUBJECT TO HILLSIDE GRADING REQUIREMENTS PER DOUGLAS COUNTY CODE SECTION 20.690.030 (K).

EASEMENTS, SETBACKS, DRIVEWAY ENVELOPES, AND BUILDING ENVELOPE ARE PRELIMINARY AND SUBJECT TO CHANGE WITH FINAL DESIGN.

REFER TO RECORDED FINAL MAP AND CLEAR CREEK TAHOE PROPERTY REPORT FOR ADDITIONAL ENCUMBRANCES, EASEMENTS, AND RESTRICTIONS FOR DEVELOPMENT OF THIS LOT.

5370 Kietzke Lane Suite 100 Reno, Nevada 89511 775-200-1960