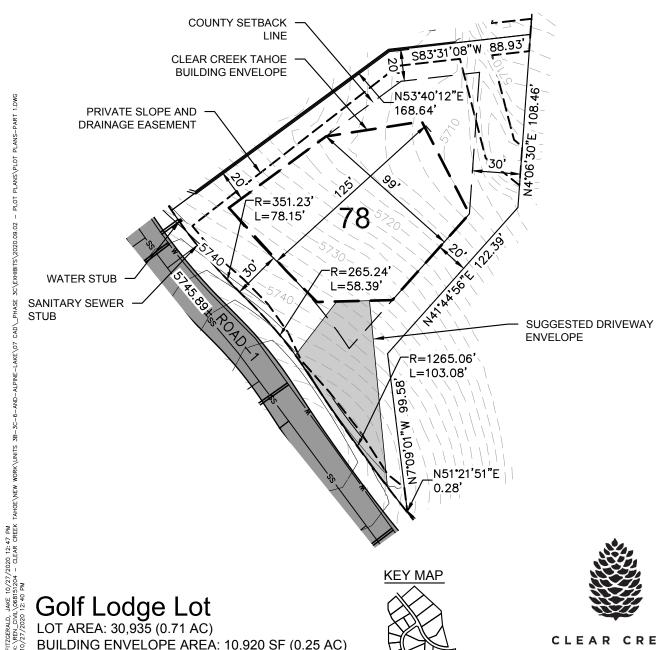

THIS LOT SUBJECT TO HILLSIDE GRADING REQUIREMENTS PER DOUGLAS COUNTY CODE SECTION 20.690.030 (K).

A HOME CONSTRUCTED ON THIS LOT WILL REQUIRE THE USE OF AN INDIVIDUAL LOW-PRESSURE SEWER (LPS) GRINDER PUMP SYSTEM.

EASEMENTS, SETBACKS, AND BUILDING **ENVELOPE ARE PRELIMINARY AND** SUBJECT TO CHANGE WITH FINAL DESIGN. REFER TO RECORDED FINAL MAP AND CLEAR CREEK TAHOE PROPERTY REPORT FOR ADDITIONAL ENCUMBRANCES, EASEMENTS, AND RESTRICTIONS FOR DEVELOPMENT OF THIS LOT.

Golf Lodge Lot LOT AREA: 30,935 (0.71 AC)

BUILDING ENVELOPE AREA: 10,920 SF (0.25 AC)

Lot 78

Clear Creek Tahoe Douglas County, Nevada