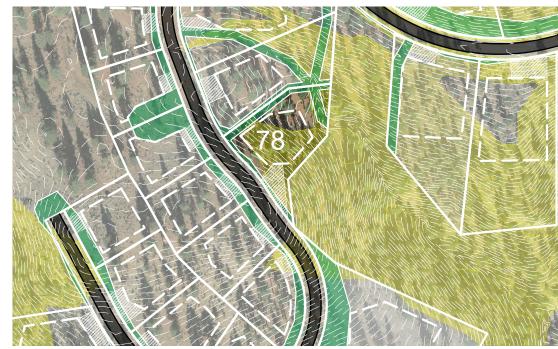

## **HOMESITE 78**

## CLEAR CREEK

ТАНОЕ

LOT LINE

**BUILDING ENVELOPE** 

SUGGESTED DRIVEWAY LOCATIONS

SLOPE CONSTRAINTS (+25%)

DRAINAGE EASEMENTS

Lot Size: 0.71 Acres Building Envelope: 10,920 Sq. Ft.

THIS LOT SUBJECT TO HILLSIDE GRADING REQUIREMENTS PER DOUGLAS COUNTY CODE SECTION 20.690.030 (K).

EASEMENTS, SETBACKS, DRIVEWAY ENVELOPES, AND BUILDING ENVELOPE ARE PRELIMINARY AND SUBJECT TO CHANGE WITH FINAL DESIGN.

REFER TO RECORDED FINAL MAP AND CLEAR CREEK TAHOE PROPERTY REPORT FOR ADDITIONAL ENCUMBRANCES, EASEMENTS, AND RESTRICTIONS FOR DEVELOPMENT OF THIS LOT.

5370 Kietzke Lane Suite 100 Reno, Nevada 89511 775-200-1960