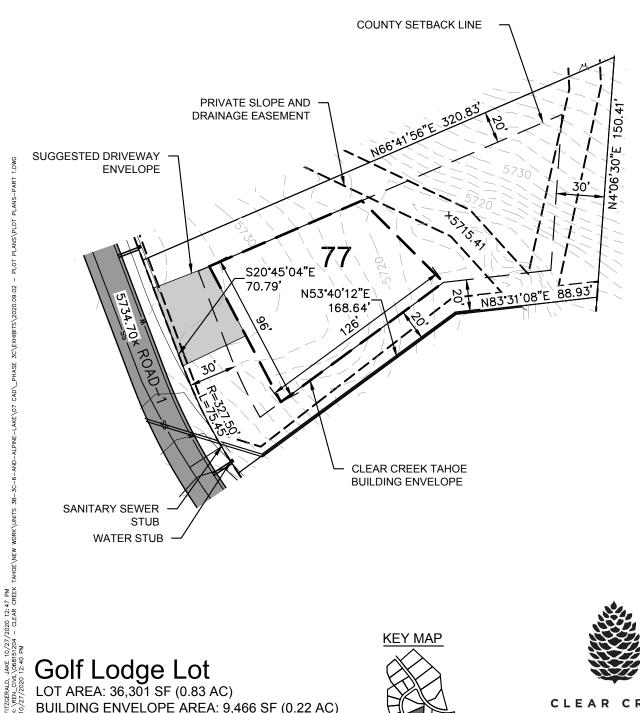

THIS LOT SUBJECT TO HILLSIDE GRADING REQUIREMENTS PER DOUGLAS COUNTY CODE SECTION 20.690.030 (K).

A HOME CONSTRUCTED ON THIS LOT WILL REQUIRE THE USE OF AN INDIVIDUAL LOW-PRESSURE SEWER (LPS) GRINDER PUMP SYSTEM.

EASEMENTS, SETBACKS, AND BUILDING ENVELOPE ARE PRELIMINARY AND SUBJECT TO CHANGE WITH FINAL DESIGN. REFER TO RECORDED FINAL MAP AND CLEAR CREEK TAHOE PROPERTY REPORT FOR ADDITIONAL ENCUMBRANCES, EASEMENTS, AND RESTRICTIONS FOR DEVELOPMENT OF THIS LOT.

BUILDING ENVELOPE AREA: 9,466 SF (0.22 AC)

Lot 77

3C-6-

WORK\UNITS

TED BY NAME SAVED

PLOT DWG LAST

**Clear Creek Tahoe** Douglas County, Nevada