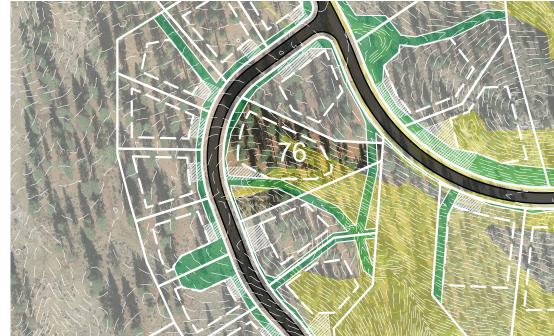

## **HOMESITE 76**

TAHOE

LOT LINE

BUILDING ENVELOPE

SUGGESTED DRIVEWAY LOCATIONS

SLOPE CONSTRAINTS (+25%)

DRAINAGE EASEMENTS

Lot Size: 1.05 Acres Building Envelope: 18,021 Sq. Ft.

THIS LOT SUBJECT TO HILLSIDE GRADING REQUIREMENTS PER DOUGLAS COUNTY CODE SECTION 20.690.030 (K).

EASEMENTS, SETBACKS, DRIVEWAY ENVELOPES, AND BUILDING ENVELOPE ARE PRELIMINARY AND SUBJECT TO CHANGE WITH FINAL DESIGN.

REFER TO RECORDED FINAL MAP AND CLEAR CREEK TAHOE PROPERTY REPORT FOR ADDITIONAL ENCUMBRANCES, EASEMENTS, AND RESTRICTIONS FOR DEVELOPMENT OF THIS LOT.

5370 Kietzke Lane Suite 100 Reno, Nevada 89511 775-200-1960