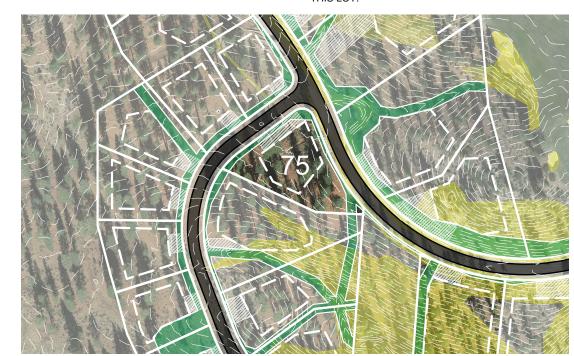

## **HOMESITE 75**

## CLEAR CREEK

TAHOE

LOT LINE

**BUILDING ENVELOPE** 

SUGGESTED DRIVEWAY LOCATIONS

SLOPE CONSTRAINTS (+25%)

DRAINAGE EASEMENTS

Lot Size: 0.74 Acres Building Envelope: 11,223 Sq. Ft.

THIS LOT SUBJECT TO HILLSIDE GRADING REQUIREMENTS PER DOUGLAS COUNTY CODE SECTION 20.690.030 (K).

EASEMENTS, SETBACKS, DRIVEWAY ENVELOPES, AND BUILDING ENVELOPE ARE PRELIMINARY AND SUBJECT TO CHANGE WITH FINAL DESIGN.

REFER TO RECORDED FINAL MAP AND CLEAR CREEK TAHOE PROPERTY REPORT FOR ADDITIONAL ENCUMBRANCES, EASEMENTS, AND RESTRICTIONS FOR DEVELOPMENT OF THIS LOT.

5370 Kietzke Lane Suite 100 Reno, Nevada 89511 775-200-1960