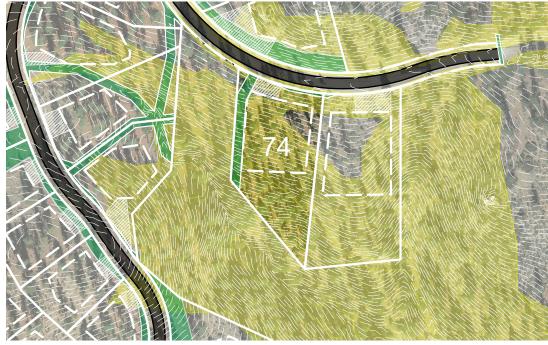

## **HOMESITE 74**

## CLEAR CREEK

TAHOE

LOT LINE

**BUILDING ENVELOPE** 

SUGGESTED DRIVEWAY LOCATIONS

SLOPE CONSTRAINTS (+25%)

DRAINAGE EASEMENTS

Lot Size: 1.19 Acres Building Envelope: 20,499 Sq. Ft.

THIS LOT SUBJECT TO HILLSIDE GRADING REQUIREMENTS PER DOUGLAS COUNTY CODE SECTION 20.690.030 (K).

EASEMENTS, SETBACKS, DRIVEWAY ENVELOPES, AND BUILDING ENVELOPE ARE PRELIMINARY AND SUBJECT TO CHANGE WITH FINAL DESIGN.

REFER TO RECORDED FINAL MAP AND CLEAR CREEK TAHOE PROPERTY REPORT FOR ADDITIONAL ENCUMBRANCES, EASEMENTS, AND RESTRICTIONS FOR DEVELOPMENT OF THIS LOT.

5370 Kietzke Lane Suite 100 Reno, Nevada 89511 775-200-1960