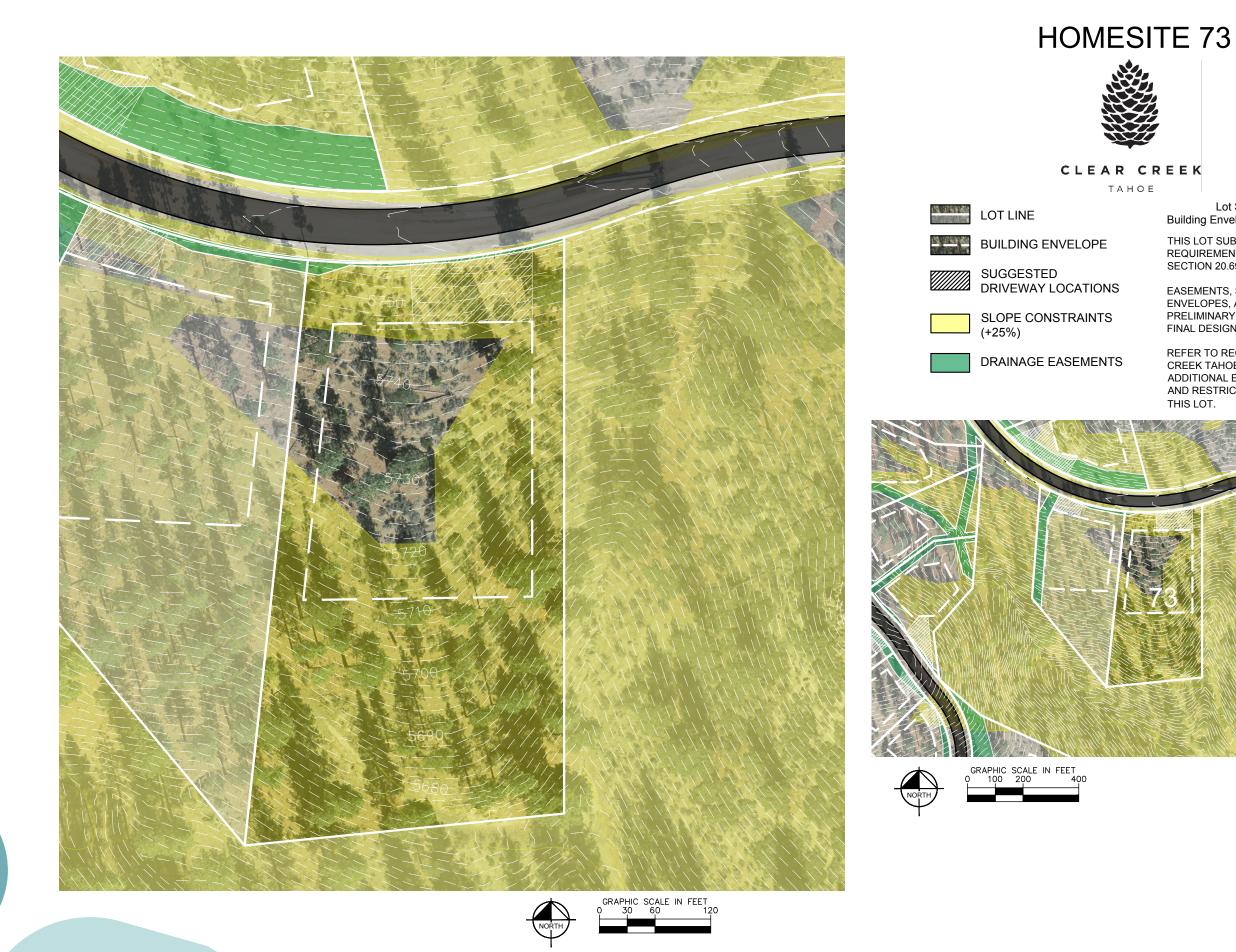

DWG N LAST S

Lot Size: 1.47 Acres Building Envelope: 23,006 Sq. Ft.

THIS LOT SUBJECT TO HILLSIDE GRADING REQUIREMENTS PER DOUGLAS COUNTY CODE SECTION 20.690.030 (K).

EASEMENTS, SETBACKS, DRIVEWAY ENVELOPES, AND BUILDING ENVELOPE ARE PRELIMINARY AND SUBJECT TO CHANGE WITH FINAL DESIGN.

REFER TO RECORDED FINAL MAP AND CLEAR CREEK TAHOE PROPERTY REPORT FOR ADDITIONAL ENCUMBRANCES, EASEMENTS, AND RESTRICTIONS FOR DEVELOPMENT OF THIS LOT.

5370 Kietzke Lane Suite 100 Reno, Nevada 89511 775-200-1960

NOTE: THIS PLAN IS CONCEPTUAL IN NATURE AND HAS BEEN PR THE BENEFIT OF A SURVEY, TOPOGRAPHY, UTILITIES, CONTACT