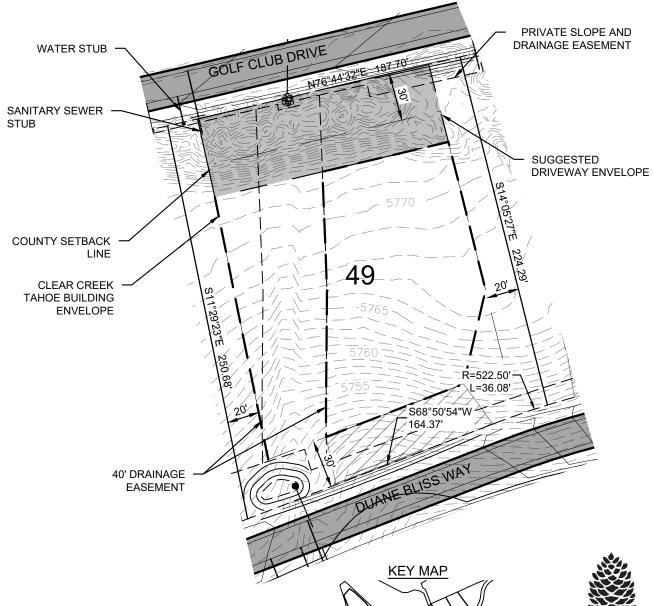

A HOME CONSTRUCTED ON THIS LOT WILL REQUIRE THE USE OF AN INDIVIDUAL LOW-PRESSURE SEWER (LPS) GRINDER PUMP SYSTEM.

EASEMENTS, SETBACKS, AND BUILDING ENVELOPES ARE PRELIMINARY AND SUBJECT TO CHANGE WITH FINAL DESIGN.

> PLOTTED BY DWG NAME LAST SAVED

Golf Lodge Lot

LOT AREA: 45,721 SF (1.05 AC) BUILDING ENVELOPE AREA: 14,374 SF (0.33 AC)

Lot 49

Clear Creek at Tahoe Douglas County, Nevada