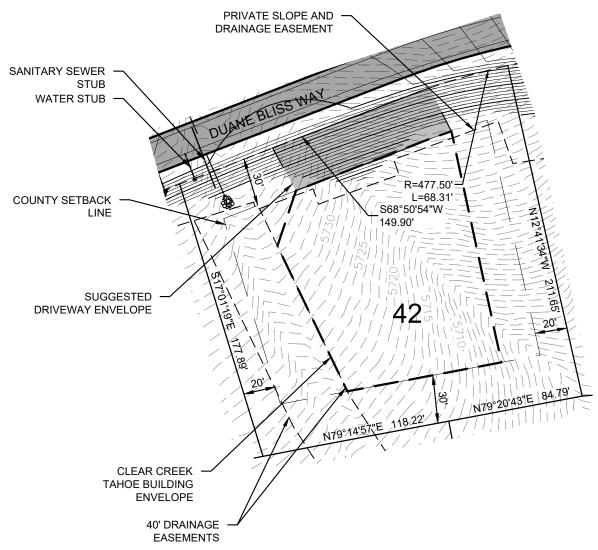

THIS LOT SUBJECT TO HILLSIDE GRADING REQUIREMENTS PER DOUGLAS COUNTY CODE SECTION 20.690.030 (K).

A HOME CONSTRUCTED ON THIS LOT WILL REQUIRE THE USE OF AN INDIVIDUAL LOW-PRESSURE SEWER (LPS) GRINDER PUMP SYSTEM.

EASEMENTS, SETBACKS, AND BUILDING **ENVELOPES ARE PRELIMINARY AND** SUBJECT TO CHANGE WITH FINAL DESIGN.

## Golf Lodge Lot

LOT AREA: 41,245 SF (0.95 AC) BUILDING ENVELOPE AREA: 15,218 SF (0.35 AC)

Lot 42

Clear Creek at Tahoe Douglas County, Nevada

CASSELS, LEVI 9/27/2019 6:53 PM K: YPRL, CMIL, (OBB151200—CLEAR CREEK TAHOEV,DWG\UNIT 3A\EXHIBITS\PLANSHEETS\LOT DIAGRAMS (3),DWG 9/27/2019 6:14 PM