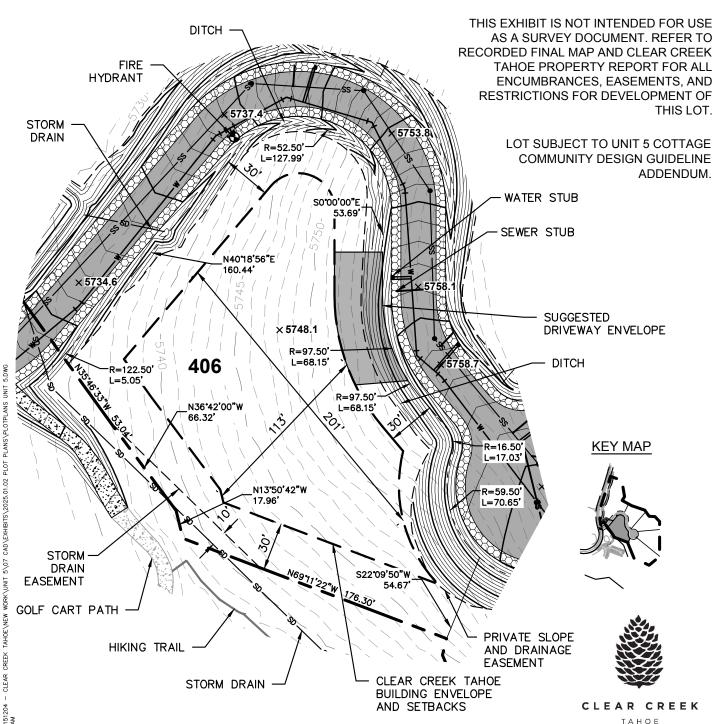

## Cottage Lot

LOT AREA: 47,280 SF (1.09 AC) BUILDING ENVELOPE AREA: 23,582 SF (0.54 AC)

## Lot 406

Clear Creek at Tahoe Douglas County, Nevada

CLEAR CREEK TAHOE HOMESITE 406, DUE TO ITS DOUGLAS COUNTY (D.C.) SPECIFIC PLAN DESIGNATION AS A "GOLF COTTAGE" SITE, SHALL NOT BE ALLOWED BY D.C. TO CONSTRUCT EITHER AN ATTACHED OR DETACHED ACCESSORY DWELLING UNIT (ADU) WITH A FULL, SECONDARY KITCHEN. ANY ACCESSORY USE ON THIS PROPERTY MAY, HOWEVER, BE PERMITTED TO HAVE A "WET BAR" "AS DEFINED BY DOUGLAS COUNTY, PURSUANT TO D.C. REGULATIONS: A ROOM OR PORTION THEREOF CONTAINING NOT MORE THAN A SINGLE BAR-SIZED SINK, A REFRIGERATOR WITH A MAXIMUM OF FIVE CUBIC FEET OF STORAGE, A MICROWAVE OVEN, A COUNTERTOP OF NO MORE THAN FIVE LINEAL FEET OF UPPER CABINETS, AND NO MORE THAN FIVE LINEAL FEET OF LOWER CABINETS. A WET BAR SHALL NOT INCLUDE A GAS OR ELECTRIC RANGE, STOVETOP OR OVEN. (ORD. 1182, 2006; ORD. 851, 1998). ACCESSORY STRUCTURES ARE ALLOWED BASED ON DOUGLAS COUNTY TITLE 20 SECTIONS 20.660.150.D AND 20.664.020.