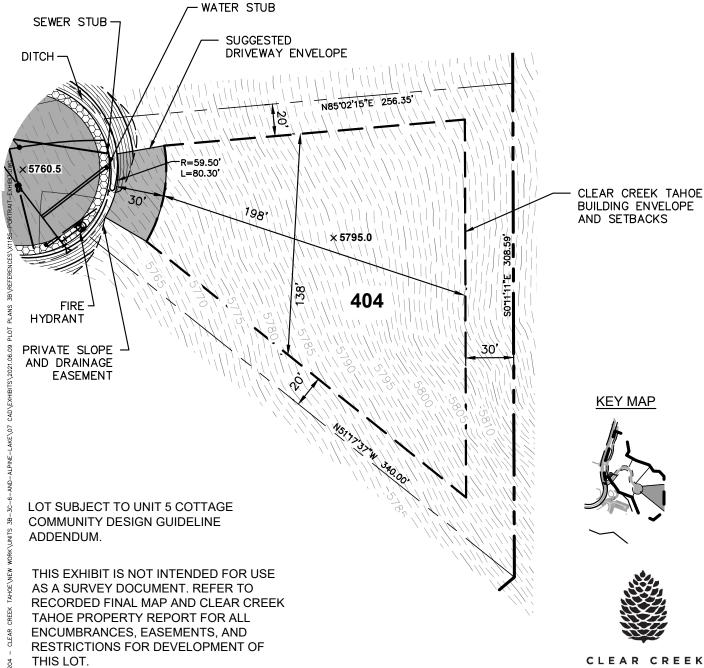

## **Cottage Lot**

LOT AREA: 49,494 SF (1.14 AC)

BUILDING ENVELOPE AREA: 28,816 SF (0.66 AC)

## Lot 404

Clear Creek at Tahoe Douglas County, Nevada

CLEAR CREEK TAHOE HOMESITE 404, DUE TO ITS DOUGLAS COUNTY (D.C.) SPECIFIC PLAN DESIGNATION AS A "GOLF COTTAGE" SITE, SHALL NOT BE ALLOWED BY D.C. TO CONSTRUCT EITHER AN ATTACHED OR DETACHED ACCESSORY DWELLING UNIT (ADU) WITH A FULL, SECONDARY KITCHEN. ANY ACCESSORY USE ON THIS PROPERTY MAY, HOWEVER, BE PERMITTED TO HAVE A "WET BAR" AS DEFINED BY DOUGLAS COUNTY, PURSUANT TO D.C. REGULATIONS: A ROOM OR PORTION THEREOF CONTAINING NOT MORE THAN A SINGLE BAR-SIZED SINK, A REFRIGERATOR WITH A MAXIMUM OF FIVE CUBIC FEET OF STORAGE, A MICROWAVE OVEN, A COUNTERTOP OF NO MORE THAN FIVE LINEAL FEET OF UPPER CABINETS, AND NO MORE THAN FIVE LINEAL FEET OF LOWER CABINETS. A WET BAR SHALL NOT INCLUDE A GAS OR ELECTRIC RANGE, STOVETOP OR OVEN. (ORD. 1182, 2006; ORD. 851, 1998). ACCESSORY STRUCTURES ARE ALLOWED BASED ON DOUGLAS COUNTY TITLE 20 SECTIONS 20.660.150.D AND 20.664.020.