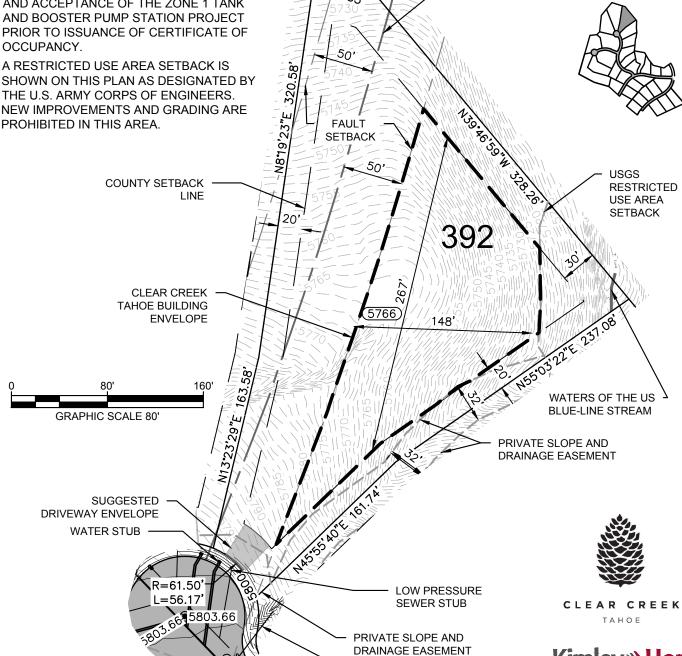

THIS EXHIBIT IS NOT INTENDED FOR USE AS A SURVEY DOCUMENT. REFER TO RECORDED FINAL MAP AND CLEAR CREEK TAHOE PROPERTY REPORT FOR ALL ENCUMBRANCES, EASEMENTS, AND RESTRICTIONS FOR DEVELOPMENT OF THIS LOT.

A HOME CONSTRUCTED ON THIS SITE WILL REQUIRE THE INSTALLATION OF AN ON-SITE INDIVIDUAL PRESSURE REDUCING VALVE LOCATED DOWNSTREAM OF THE WATER SERVICE CONNECTION.

THIS LOT REQUIRES THE CONSTRUCTION AND ACCEPTANCE OF THE ZONE 1 TANK AND BOOSTER PUMP STATION PROJECT PRIOR TO ISSUANCE OF CERTIFICATE OF OCCUPANCY.

SHOWN ON THIS PLAN AS DESIGNATED BY THE U.S. ARMY CORPS OF ENGINEERS. NEW IMPROVEMENTS AND GRADING ARE PROHIBITED IN THIS AREA.

## **Estate Lot**

LOT AREA: 83,733 SF (1.92 AC) BUILDING ENVELOPE AREA: 29508 SF (0.68 AC)

**FAULT LINE** 

**KEY MAP** 

Reno, Nevada 89511 775-200-1960

STORM DRAIN

5805

ROSE