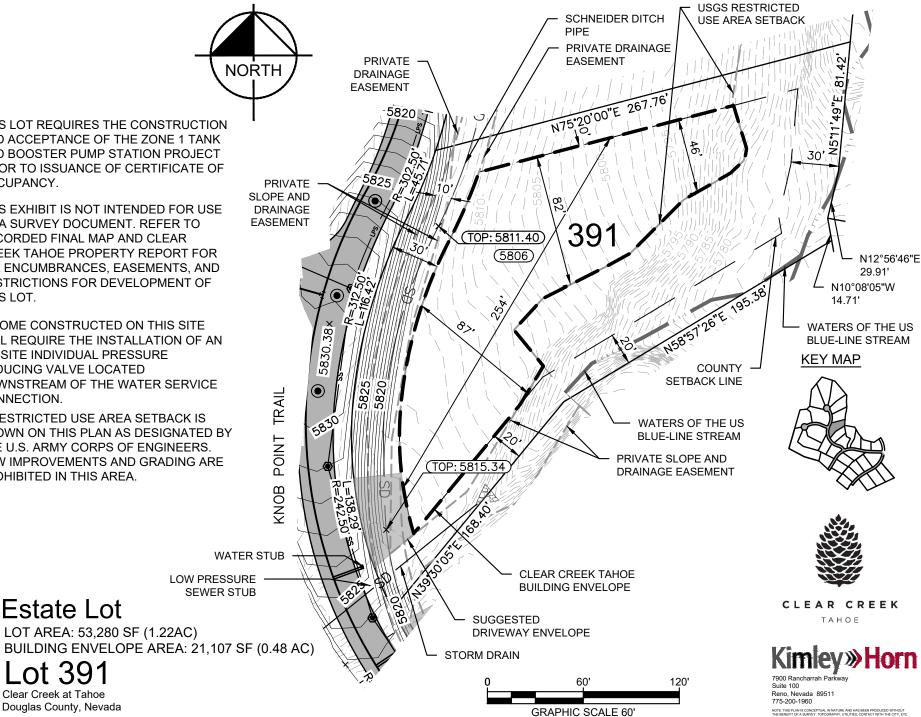

THIS LOT REQUIRES THE CONSTRUCTION AND ACCEPTANCE OF THE ZONE 1 TANK AND BOOSTER PUMP STATION PROJECT PRIOR TO ISSUANCE OF CERTIFICATE OF OCCUPANCY.

THIS EXHIBIT IS NOT INTENDED FOR USE AS A SURVEY DOCUMENT. REFER TO RECORDED FINAL MAP AND CLEAR CREEK TAHOE PROPERTY REPORT FOR ALL ENCUMBRANCES, EASEMENTS, AND RESTRICTIONS FOR DEVELOPMENT OF THIS LOT.

A HOME CONSTRUCTED ON THIS SITE WILL REQUIRE THE INSTALLATION OF AN ON-SITE INDIVIDUAL PRESSURE REDUCING VALVE LOCATED DOWNSTREAM OF THE WATER SERVICE CONNECTION.

A RESTRICTED USE AREA SETBACK IS SHOWN ON THIS PLAN AS DESIGNATED BY THE U.S. ARMY CORPS OF ENGINEERS. NEW IMPROVEMENTS AND GRADING ARE PROHIBITED IN THIS AREA.

LOT AREA: 53,280 SF (1.22AC)

**Estate Lot** 

Clear Creek at Tahoe

Douglas County, Nevada