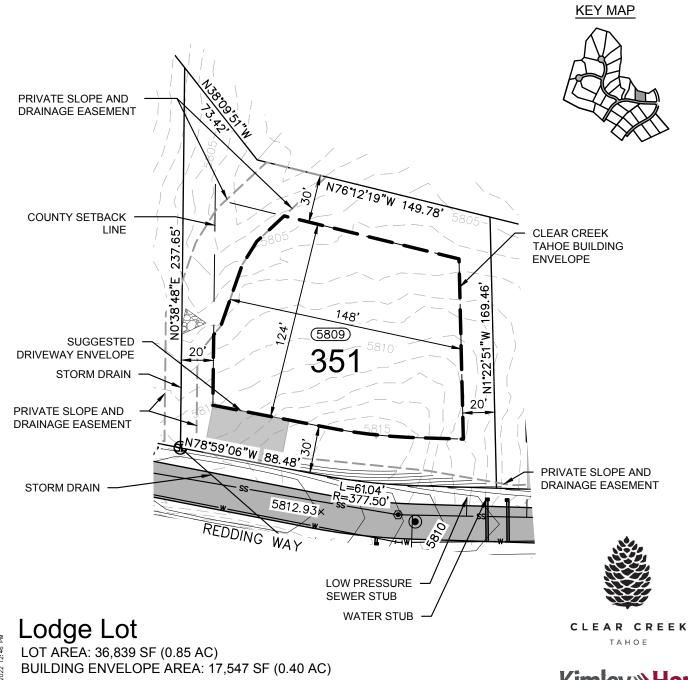

A HOME CONSTRUCTED ON THIS LOT WILL REQUIRE THE USE OF AN INDIVIDUAL LOW-PRESSURE SEWER (LPS) GRINDER PUMP SYSTEM.

THIS EXHIBIT IS NOT INTENDED FOR USE AS A SURVEY DOCUMENT. REFER TO RECORDED FINAL MAP AND CLEAR CREEK TAHOE PROPERTY REPORT FOR ALL ENCUMBRANCES, EASEMENTS, AND RESTRICTIONS FOR DEVELOPMENT OF THIS LOT.