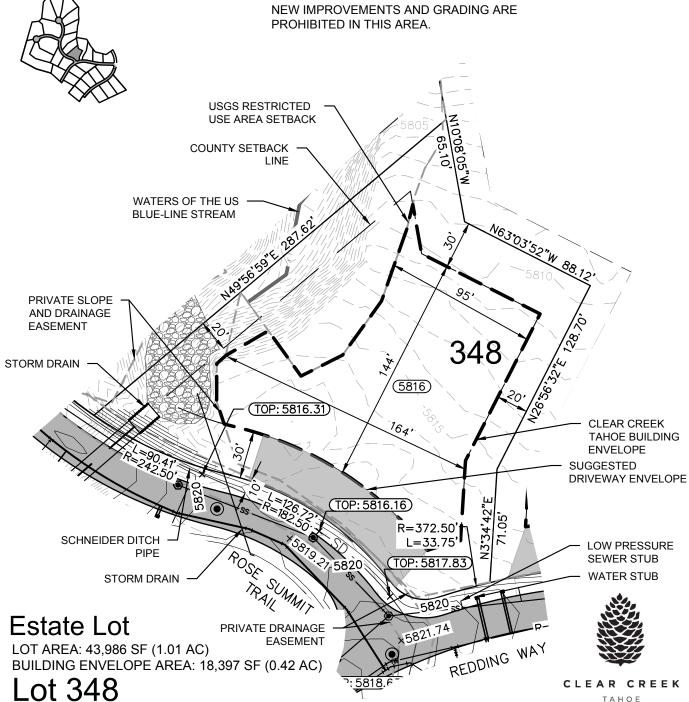

A HOME CONSTRUCTED ON THIS LOT WILL REQUIRE THE USE OF AN INDIVIDUAL LOW-PRESSURE SEWER (LPS) GRINDER PUMP SYSTEM.

**KEY MAP** 

THIS EXHIBIT IS NOT INTENDED FOR USE AS A SURVEY DOCUMENT. REFER TO RECORDED FINAL MAP AND CLEAR CREEK TAHOE PROPERTY REPORT FOR ALL ENCUMBRANCES, EASEMENTS, AND RESTRICTIONS FOR DEVELOPMENT OF THIS LOT.

NORTH

A RESTRICTED USE AREA SETBACK IS SHOWN ON THIS PLAN AS DESIGNATED BY THE U.S. ARMY CORPS OF ENGINEERS. NEW IMPROVEMENTS AND GRADING ARE PROHIBITED IN THIS AREA

Lot 348
Clear Creek at Tahoe
Douglas County, Nevada