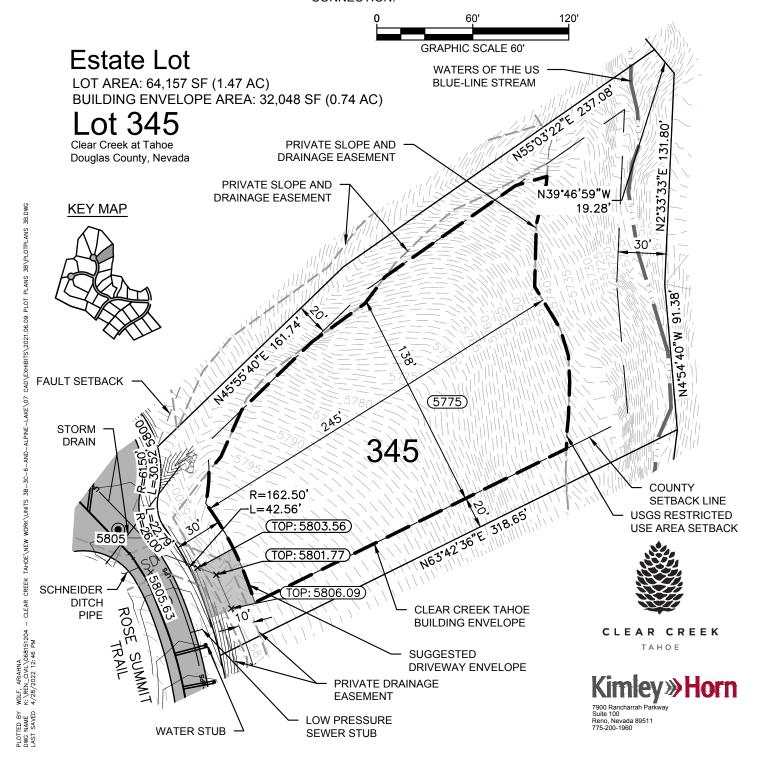

THIS LOT REQUIRES THE CONSTRUCTION AND ACCEPTANCE OF THE ZONE 1 TANK AND BOOSTER PUMP STATION PROJECT PRIOR TO ISSUANCE OF CERTIFICATE OF OCCUPANCY.

A RESTRICTED USE AREA SETBACK IS SHOWN ON THIS PLAN AS DESIGNATED BY THE U.S. ARMY CORPS OF ENGINEERS. NEW IMPROVEMENTS AND GRADING ARE PROHIBITED IN THIS AREA.

THIS EXHIBIT IS NOT INTENDED FOR USE AS A SURVEY DOCUMENT. REFER TO RECORDED FINAL MAP AND CLEAR CREEK TAHOE PROPERTY REPORT FOR ALL ENCUMBRANCES, EASEMENTS, AND RESTRICTIONS FOR DEVELOPMENT OF THIS LOT.

A HOME CONSTRUCTED ON THIS SITE WILL REQUIRE THE INSTALLATION OF AN ON-SITE INDIVIDUAL PRESSURE REDUCING VALVE LOCATED DOWNSTREAM OF THE WATER SERVICE CONNECTION.