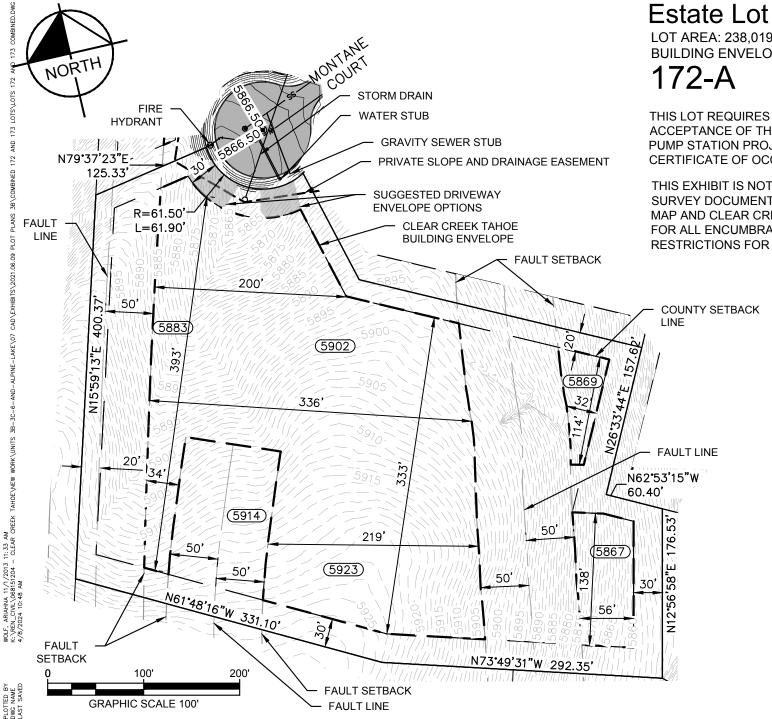

LOT AREA: 238,019 SF (5.46 AC) BUILDING ENVELOPE AREA: 122,233 SF (2.81 AC)

THIS LOT REQUIRES THE CONSTRUCTION AND ACCEPTANCE OF THE ZONE 1 TANK AND BOOSTER PUMP STATION PROJECT PRIOR TO ISSUANCE OF CERTIFICATE OF OCCUPANCY.

THIS EXHIBIT IS NOT INTENDED FOR USE AS A SURVEY DOCUMENT. REFER TO RECORDED FINAL MAP AND CLEAR CREEK TAHOE PROPERTY REPORT FOR ALL ENCUMBRANCES, EASEMENTS, AND RESTRICTIONS FOR DEVELOPMENT OF THIS LOT.