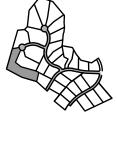

LOT AREA: 238,019 SF (5.46 AC) BUILDING ENVELOPE AREA: 122,233 SF (2.81 AC)

THIS LOT REQUIRES THE CONSTRUCTION AND ACCEPTANCE OF THE ZONE 1 TANK AND BOOSTER PUMP STATION PROJECT PRIOR TO ISSUANCE OF CERTIFICATE OF OCCUPANCY.

THIS EXHIBIT IS NOT INTENDED FOR USE AS A SURVEY DOCUMENT. REFER TO RECORDED FINAL MAP AND CLEAR CREEK TAHOE PROPERTY REPORT FOR ALL ENCUMBRANCES, EASEMENTS, AND RESTRICTIONS FOR DEVELOPMENT OF THIS LOT.

Clear Creek at Tahoe

Douglas County, Nevada

THIS EXHIBIT IS NOT INTENDED FOR USE AS A SURVEY DOCUMENT. REFER TO RECORDED FINAL MAP AND CLEAR CREEK TAHOE PROPERTY REPORT FOR ALL ENCUMBRANCES, EASEMENTS, AND RESTRICTIONS FOR DEVELOPMENT OF THIS LOT.