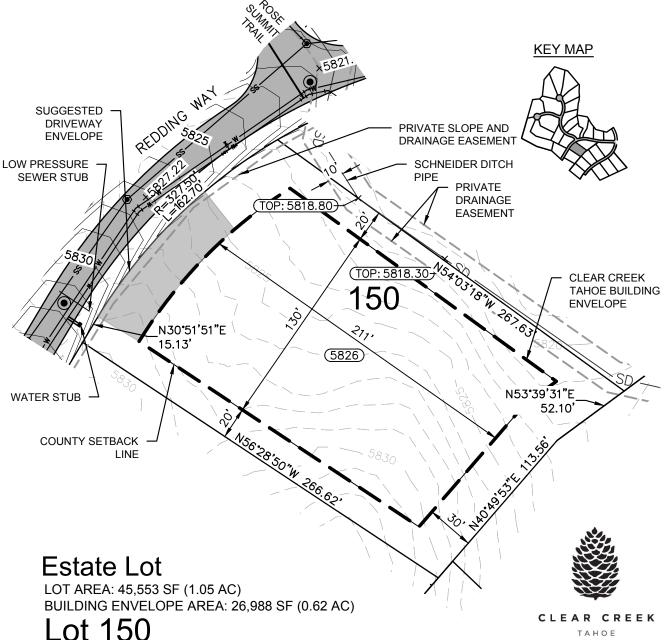

A HOME CONSTRUCTED ON THIS LOT WILL REQUIRE THE USE OF AN INDIVIDUAL LOW-PRESSURE SEWER (LPS) GRINDER PUMP SYSTEM.

THIS LOT REQUIRES THE CONSTRUCTION AND ACCEPTANCE OF THE ZONE 1 TANK AND BOOSTER PUMP STATION PROJECT PRIOR TO ISSUANCE OF CERTIFICATE OF OCCUPANCY.

THIS EXHIBIT IS NOT INTENDED FOR USE AS A SURVEY DOCUMENT, REFER TO RECORDED FINAL MAP AND CLEAR CREEK TAHOE PROPERTY REPORT FOR ALL ENCUMBRANCES, EASEMENTS, AND RESTRICTIONS FOR DEVELOPMENT OF THIS LOT.

**NORTH** 

A HOME CONSTRUCTED ON THIS SITE WILL REQUIRE THE INSTALLATION OF AN ON-SITE INDIVIDUAL PRESSURE REDUCING VALVE LOCATED DOWNSTREAM OF THE WATER SERVICE CONNECTION.

Clear Creek at Tahoe Douglas County, Nevada