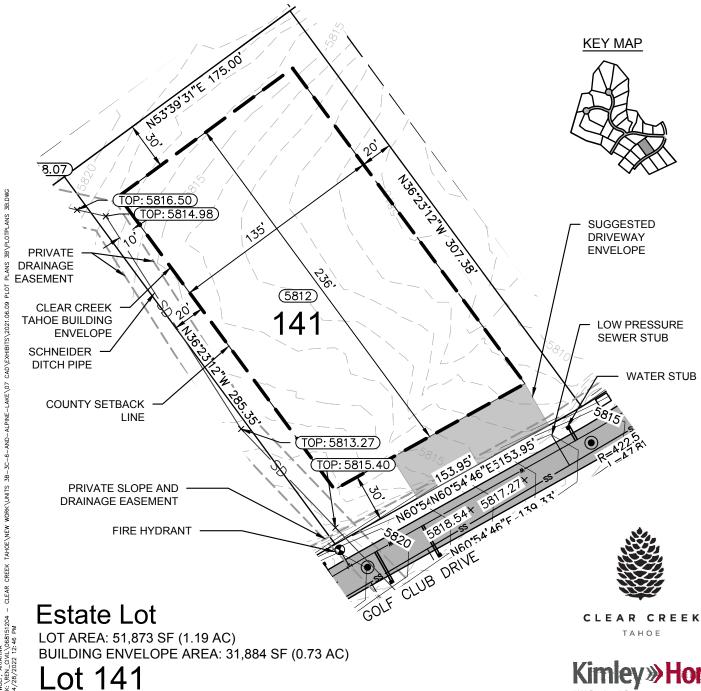

A HOME CONSTRUCTED ON THIS LOT WILL REQUIRE THE USE OF AN INDIVIDUAL LOW-PRESSURE SEWER (LPS) GRINDER PUMP SYSTEM.

THIS EXHIBIT IS NOT INTENDED FOR USE AS A SURVEY DOCUMENT, REFER TO RECORDED FINAL MAP AND CLEAR CREEK TAHOE PROPERTY REPORT FOR ALL ENCUMBRANCES, EASEMENTS, AND RESTRICTIONS FOR DEVELOPMENT OF THIS LOT.

**NORTH** 

A HOME CONSTRUCTED ON THIS SITE WILL REQUIRE THE INSTALLATION OF AN ON-SITE INDIVIDUAL PRESSURE REDUCING VALVE LOCATED DOWNSTREAM OF THE WATER SERVICE CONNECTION.

LOT AREA: 51,873 SF (1.19 AC)

BUILDING ENVELOPE AREA: 31,884 SF (0.73 AC)

Clear Creek at Tahoe Douglas County, Nevada