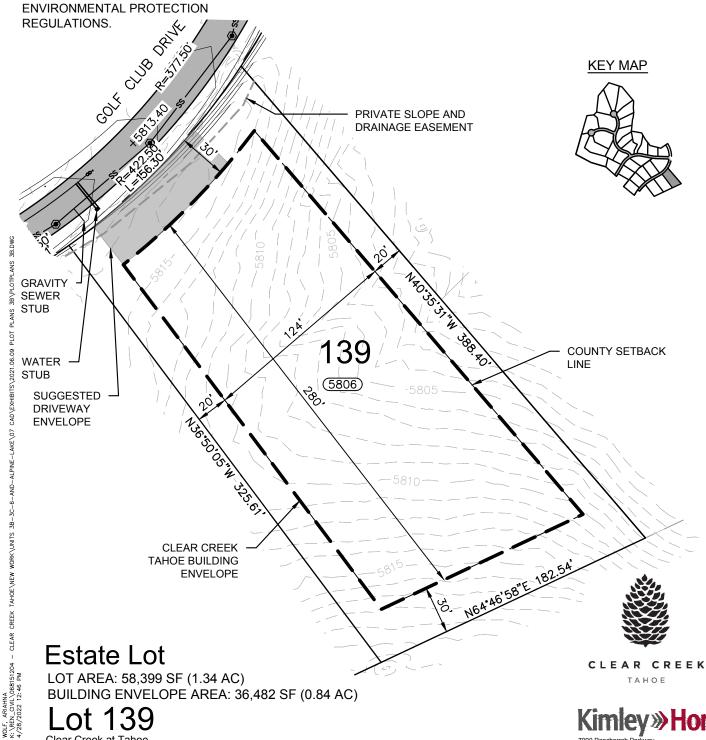

THIS LOT REQUIRES THE CONSTRUCTION AND ACCEPTANCE OF THE ZONE 1 TANK AND BOOSTER PUMP STATION PROJECT PRIOR TO ISSUANCE OF CERTIFICATE OF OCCUPANCY.

ADJACENT GOLF COURSE PARCELS ARE SUBJECT TO A 100' SETBACK FOR USE OF CLASS C EFFLUENT WATER FOR IRRIGATION. USE OF CLASS B OR BETTER EFFLUENT WATER IS NOT RESTRICTED WITHIN THE SETBACK PER NEVADA DIVISION OF

THIS EXHIBIT IS NOT INTENDED FOR USE AS A SURVEY DOCUMENT, REFER TO RECORDED FINAL MAP AND CLEAR CREEK TAHOE PROPERTY REPORT FOR ALL ENCUMBRANCES, EASEMENTS, AND RESTRICTIONS FOR DEVELOPMENT OF THIS LOT.

Clear Creek at Tahoe Douglas County, Nevada

Reno, Nevada 89511 775-200-1960