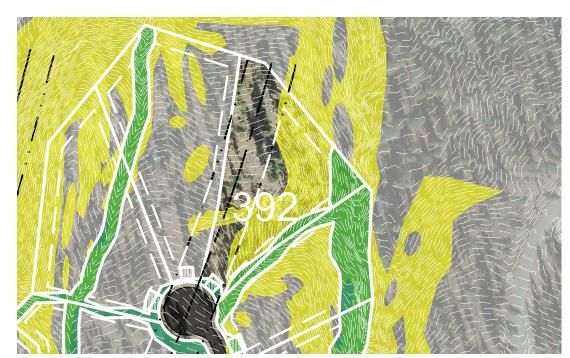

## **HOMESITE 392**

TAHOE

LOT LINE

BUILDING ENVELOPE

SUGGESTED DRIVEWAY LOCATIONS

SLOPE CONSTRAINTS (+25%)

DRAINAGE EASEMENTS

**—--** FAULT LINE

— · · — FAULT SETBACK LINE

Lot Size: 1.92 Acres Building Envelope: 29,562 Sq. Ft.

THIS LOT MAY BE SUBJECT TO HILLSIDE GRADING REQUIREMENTS PER DOUGLAS COUNTY CODE SECTION 20.690.030 (K).

EASEMENTS, SETBACKS, DRIVEWAY ENVELOPES, AND BUILDING ENVELOPE ARE PRELIMINARY AND SUBJECT TO CHANGE WITH FINAL DESIGN.

REFER TO RECORDED FINAL MAP AND CLEAR CREEK TAHOE PROPERTY REPORT FOR ADDITIONAL ENCUMBRANCES, EASEMENTS, AND RESTRICTIONS FOR DEVELOPMENT OF THIS LOT.

7900 Rancharrah Parkway Suite 100 Reno, Nevada 89511 775-200-1960