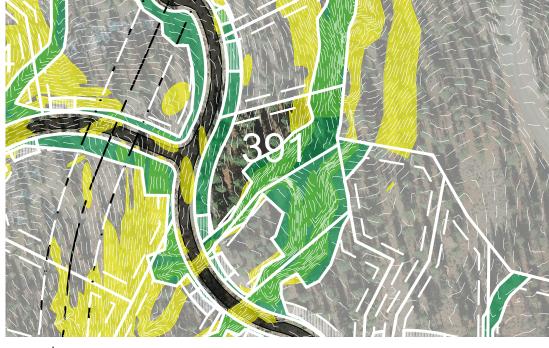

## **HOMESITE 391**

Lot Size: 1.22 Acres Building Envelope: 21,041 Sq. Ft.

THIS LOT MAY BE SUBJECT TO HILLSIDE GRADING REQUIREMENTS PER DOUGLAS COUNTY CODE SECTION 20.690.030 (K).

EASEMENTS, SETBACKS, DRIVEWAY ENVELOPES, AND BUILDING ENVELOPE ARE PRELIMINARY AND SUBJECT TO CHANGE WITH FINAL DESIGN.

REFER TO RECORDED FINAL MAP AND CLEAR CREEK TAHOE PROPERTY REPORT FOR ADDITIONAL ENCUMBRANCES, EASEMENTS, AND RESTRICTIONS FOR DEVELOPMENT OF THIS LOT.

7900 Rancharrah Parkway Suite 100 Reno, Nevada 89511 775-200-1960