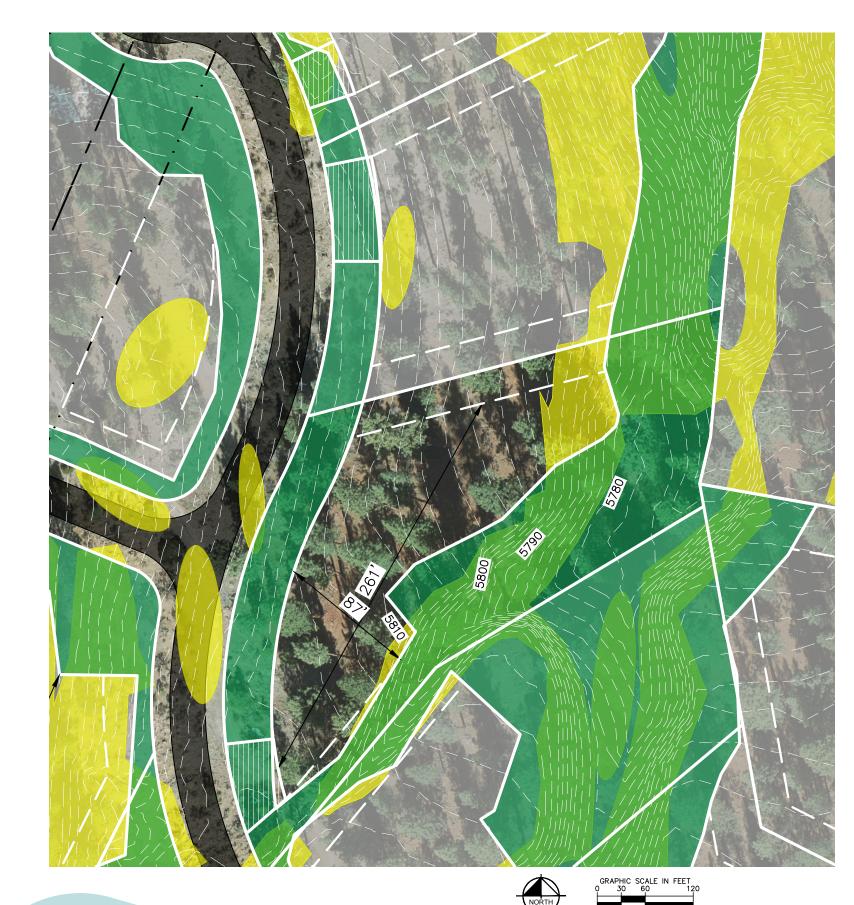

## **HOMESITE 391**

Lot Size: 1.22 Acres Building Envelope: 21,041 Sq. Ft.

THIS LOT MAY BE SUBJECT TO HILLSIDE GRADING REQUIREMENTS PER DOUGLAS COUNTY CODE SECTION 20.690.030 (K).

EASEMENTS, SETBACKS, DRIVEWAY ENVELOPES, AND BUILDING ENVELOPE ARE PRELIMINARY AND SUBJECT TO CHANGE WITH FINAL DESIGN.

REFER TO RECORDED FINAL MAP AND CLEAR CREEK TAHOE PROPERTY REPORT FOR ADDITIONAL ENCUMBRANCES, EASEMENTS, AND RESTRICTIONS FOR DEVELOPMENT OF THIS LOT.

7900 Rancharrah Parkway Suite 100 Reno, Nevada 89511 775-200-1960