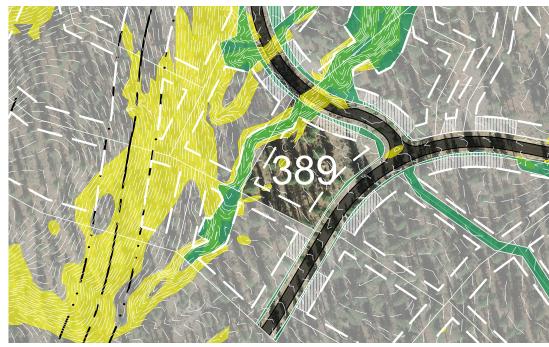

## **HOMESITE 389**

TAHOE

LOT LINE

BUILDING ENVELOPE

SUGGESTED DRIVEWAY LOCATIONS

SLOPE CONSTRAINTS (+25%)

DRAINAGE EASEMENTS

Lot Size: 1.02 Acres Building Envelope: 23,362 Sq. Ft.

THIS LOT MAY BE SUBJECT TO HILLSIDE GRADING REQUIREMENTS PER DOUGLAS COUNTY CODE SECTION 20.690.030 (K).

EASEMENTS, SETBACKS, DRIVEWAY ENVELOPES, AND BUILDING ENVELOPE ARE PRELIMINARY AND SUBJECT TO CHANGE WITH FINAL DESIGN.

REFER TO RECORDED FINAL MAP AND CLEAR CREEK TAHOE PROPERTY REPORT FOR ADDITIONAL ENCUMBRANCES, EASEMENTS, AND RESTRICTIONS FOR DEVELOPMENT OF THIS LOT.

7900 Rancharrah Parkway Suite 100 Reno, Nevada 89511 775-200-1960