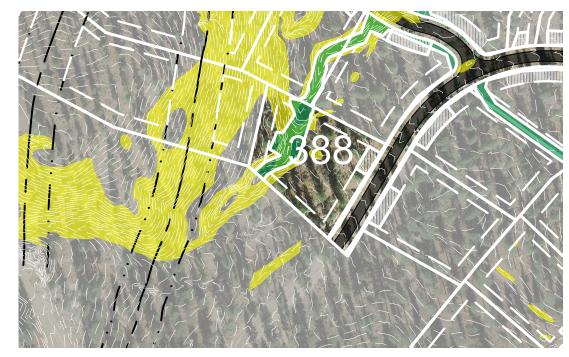

## **HOMESITE 388**

TAHOE

LO

LOT LINE

BUILDING ENVELOPE

SUGGESTED DRIVEWAY LOCATIONS

SLOPE CONSTRAINTS (+25%)

DRAINAGE EASEMENTS

Lot Size: 1.14 Acres Building Envelope: 21,119 Sq. Ft.

THIS LOT MAY BE SUBJECT TO HILLSIDE GRADING REQUIREMENTS PER DOUGLAS COUNTY CODE SECTION 20.690.030 (K).

EASEMENTS, SETBACKS, DRIVEWAY ENVELOPES, AND BUILDING ENVELOPE ARE PRELIMINARY AND SUBJECT TO CHANGE WITH FINAL DESIGN.

REFER TO RECORDED FINAL MAP AND CLEAR CREEK TAHOE PROPERTY REPORT FOR ADDITIONAL ENCUMBRANCES, EASEMENTS, AND RESTRICTIONS FOR DEVELOPMENT OF THIS LOT.

7900 Rancharrah Parkway Suite 100 Reno, Nevada 89511 775-200-1960