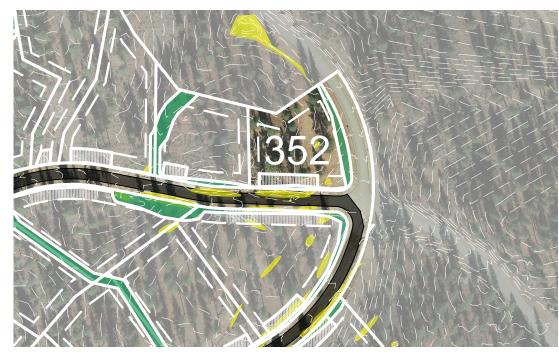

## **HOMESITE 352**

TAHOE

The state of the

LOT LINE

BUILDING ENVELOPE

SUGGESTED DRIVEWAY LOCATIONS

SLOPE CONSTRAINTS (+25%)

DRAINAGE EASEMENTS

Lot Size: 0.84 Acres Building Envelope: 19,515 Sq. Ft.

THIS LOT MAY BE SUBJECT TO HILLSIDE GRADING REQUIREMENTS PER DOUGLAS COUNTY CODE SECTION 20.690.030 (K).

EASEMENTS, SETBACKS, DRIVEWAY ENVELOPES, AND BUILDING ENVELOPE ARE PRELIMINARY AND SUBJECT TO CHANGE WITH FINAL DESIGN.

REFER TO RECORDED FINAL MAP AND CLEAR CREEK TAHOE PROPERTY REPORT FOR ADDITIONAL ENCUMBRANCES, EASEMENTS, AND RESTRICTIONS FOR DEVELOPMENT OF THIS LOT.

7900 Rancharrah Parkway Suite 100 Reno, Nevada 89511 775-200-1960