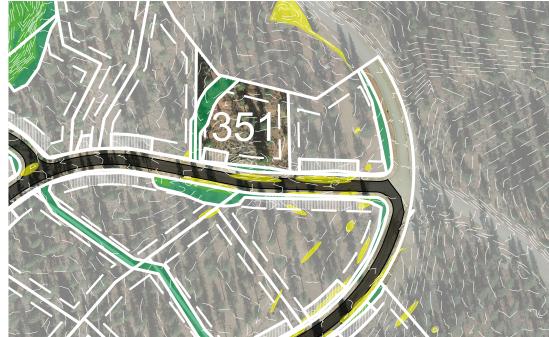

## **HOMESITE 351**

TAHOE

LOT LINE

BUILDING ENVELOPE

SUGGESTED DRIVEWAY LOCATIONS

SLOPE CONSTRAINTS (+25%)

DRAINAGE EASEMENTS

Lot Size: 0.85 Acres Building Envelope: 17,547 Sq. Ft.

THIS LOT MAY BE SUBJECT TO HILLSIDE GRADING REQUIREMENTS PER DOUGLAS COUNTY CODE SECTION 20.690.030 (K).

EASEMENTS, SETBACKS, DRIVEWAY ENVELOPES, AND BUILDING ENVELOPE ARE PRELIMINARY AND SUBJECT TO CHANGE WITH FINAL DESIGN.

REFER TO RECORDED FINAL MAP AND CLEAR CREEK TAHOE PROPERTY REPORT FOR ADDITIONAL ENCUMBRANCES, EASEMENTS, AND RESTRICTIONS FOR DEVELOPMENT OF THIS LOT.

7900 Rancharrah Parkway Suite 100 Reno, Nevada 89511 775-200-1960