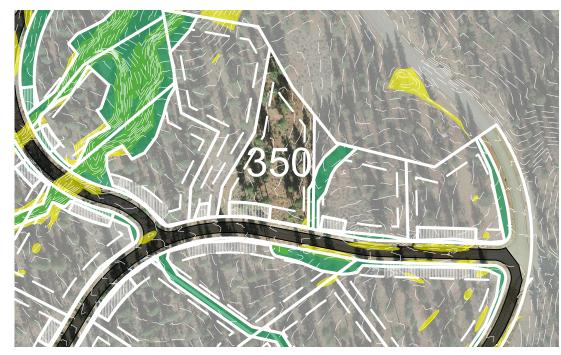

## **HOMESITE 350**

TAHOE

A SHOW A ST

LOT LINE

N. W.

BUILDING ENVELOPE

SUGGESTED DRIVEWAY LOCATIONS

SLOPE CONSTRAINTS (+25%)

DRAINAGE EASEMENTS

Lot Size: 1.01 Acres Building Envelope: 23,685 Sq. Ft.

THIS LOT MAY BE SUBJECT TO HILLSIDE GRADING REQUIREMENTS PER DOUGLAS COUNTY CODE SECTION 20.690.030 (K).

EASEMENTS, SETBACKS, DRIVEWAY
ENVELOPES, AND BUILDING ENVELOPE ARE
PRELIMINARY AND SUBJECT TO CHANGE WITH
FINAL DESIGN.

REFER TO RECORDED FINAL MAP AND CLEAR CREEK TAHOE PROPERTY REPORT FOR ADDITIONAL ENCUMBRANCES, EASEMENTS, AND RESTRICTIONS FOR DEVELOPMENT OF THIS LOT.

7900 Rancharrah Parkway Suite 100 Reno, Nevada 89511 775-200-1960