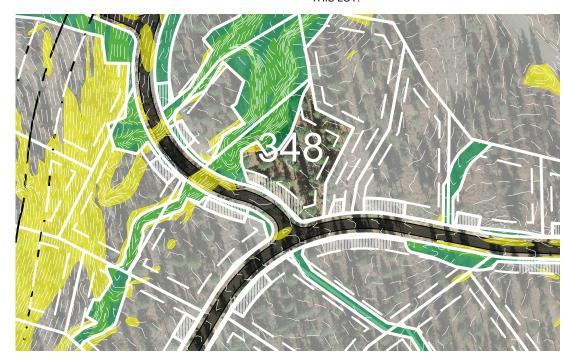

## **HOMESITE 348**

TAHOE

LOT LINE

BUILDING ENVELOPE

SU DR

SUGGESTED DRIVEWAY LOCATIONS

SLOPE CONSTRAINTS (+25%)

Lot Size: 1.01 Acres Building Envelope: 18,380 Sq. Ft.

THIS LOT MAY BE SUBJECT TO HILLSIDE GRADING REQUIREMENTS PER DOUGLAS COUNTY CODE SECTION 20.690.030 (K).

EASEMENTS, SETBACKS, DRIVEWAY
ENVELOPES, AND BUILDING ENVELOPE ARE
PRELIMINARY AND SUBJECT TO CHANGE WITH
FINAL DESIGN.

REFER TO RECORDED FINAL MAP AND CLEAR CREEK TAHOE PROPERTY REPORT FOR ADDITIONAL ENCUMBRANCES, EASEMENTS, AND RESTRICTIONS FOR DEVELOPMENT OF THIS LOT.

7900 Rancharrah Parkway Suite 100 Reno, Nevada 89511 775-200-1960