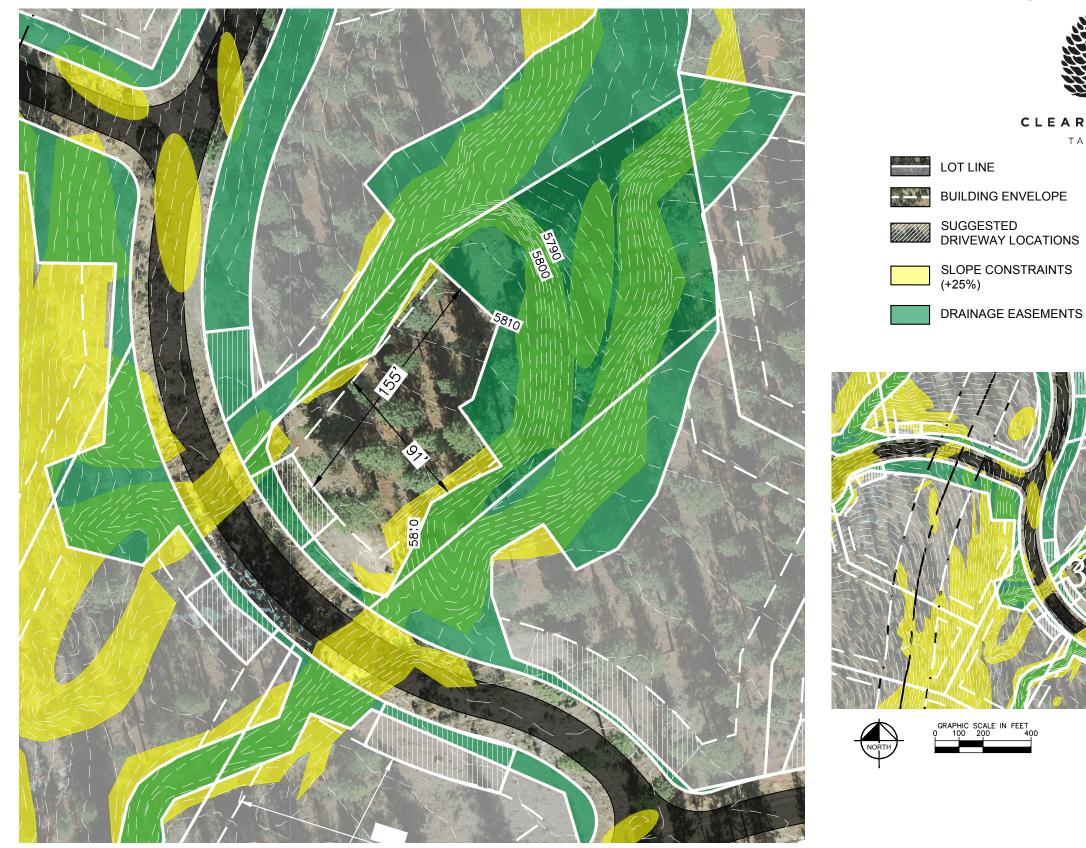

## HOMESITE 347

CLEAR CREEK

ТАНОЕ

Lot Size: 1.03 Acres Building Envelope: 12,206 Sq. Ft.

THIS LOT MAY BE SUBJECT TO HILLSIDE GRADING REQUIREMENTS PER DOUGLAS COUNTY CODE SECTION 20.690.030 (K).

EASEMENTS, SETBACKS, DRIVEWAY ENVELOPES, AND BUILDING ENVELOPE ARE PRELIMINARY AND SUBJECT TO CHANGE WITH FINAL DESIGN.

REFER TO RECORDED FINAL MAP AND CLEAR CREEK TAHOE PROPERTY REPORT FOR ADDITIONAL ENCUMBRANCES, EASEMENTS, AND RESTRICTIONS FOR DEVELOPMENT OF THIS LOT.

7900 Rancharrah Parkway Suite 100 Reno, Nevada 89511 775-200-1960

NOTE: THIS PLAN IS CONCEPTUAL IN NATURE AND HAS BEEN PRODUCED WITHOUT THE BENEFIT OF A SURVEY, TOPOGRAPHY, UTILITIES, CONTACT WITH THE CITY, ETC