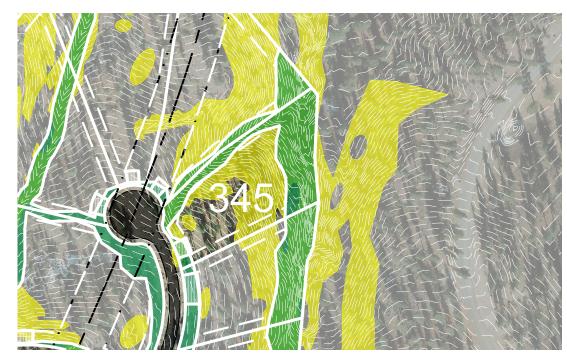

## **HOMESITE 345**

TAHOE

LOT LINE

BUILDING ENVELOPE

SUGGESTED DRIVEWAY LOCATIONS

SLOPE CONSTRAINTS (+25%)

DRAINAGE EASEMENTS

**—--** FAULT LINE

— · · — FAULT SETBACK LINE

Lot Size: 1.48 Acres Building Envelope: 32,300 Sq. Ft.

THIS LOT MAY BE SUBJECT TO HILLSIDE GRADING REQUIREMENTS PER DOUGLAS COUNTY CODE SECTION 20.690.030 (K).

EASEMENTS, SETBACKS, DRIVEWAY ENVELOPES, AND BUILDING ENVELOPE ARE PRELIMINARY AND SUBJECT TO CHANGE WITH FINAL DESIGN.

REFER TO RECORDED FINAL MAP AND CLEAR CREEK TAHOE PROPERTY REPORT FOR ADDITIONAL ENCUMBRANCES, EASEMENTS, AND RESTRICTIONS FOR DEVELOPMENT OF THIS LOT.

7900 Rancharrah Parkway Suite 100 Reno, Nevada 89511 775-200-1960