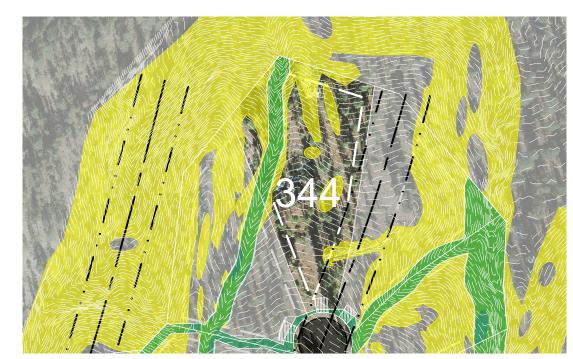

## **HOMESITE 344**

TAHOE

LOT LINE

BUILDING ENVELOPE

SUGGESTED DRIVEWAY LOCATIONS

SLOPE CONSTRAINTS (+25%)

DRAINAGE EASEMENTS

--- FAULT LINE

— · · — FAULT SETBACK LINE

Lot Size: 2.28 Acres Building Envelope: 54,008 Sq. Ft.

THIS LOT MAY BE SUBJECT TO HILLSIDE GRADING REQUIREMENTS PER DOUGLAS COUNTY CODE SECTION 20.690.030 (K).

EASEMENTS, SETBACKS, DRIVEWAY ENVELOPES, AND BUILDING ENVELOPE ARE PRELIMINARY AND SUBJECT TO CHANGE WITH FINAL DESIGN.

REFER TO RECORDED FINAL MAP AND CLEAR CREEK TAHOE PROPERTY REPORT FOR ADDITIONAL ENCUMBRANCES, EASEMENTS, AND RESTRICTIONS FOR DEVELOPMENT OF THIS LOT.

7900 Rancharrah Parkway Suite 100 Reno, Nevada 89511 775-200-1960