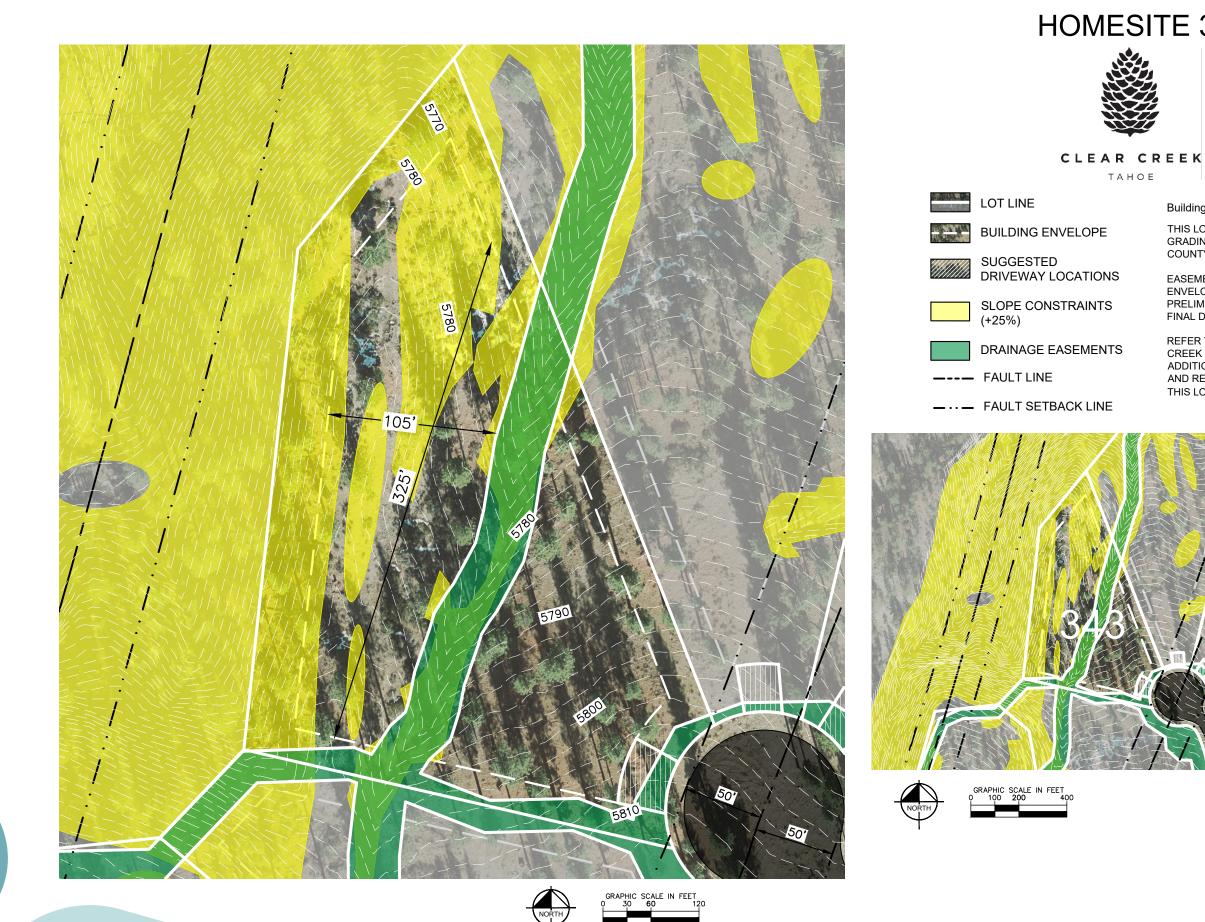

## HOMESITE 343

Lot Size: 1.99 Acres Building Envelope: 49,385 Sq. Ft.

THIS LOT MAY BE SUBJECT TO HILLSIDE GRADING REQUIREMENTS PER DOUGLAS COUNTY CODE SECTION 20.690.030 (K).

EASEMENTS, SETBACKS, DRIVEWAY ENVELOPES, AND BUILDING ENVELOPE ARE PRELIMINARY AND SUBJECT TO CHANGE WITH FINAL DESIGN.

REFER TO RECORDED FINAL MAP AND CLEAR CREEK TAHOE PROPERTY REPORT FOR ADDITIONAL ENCUMBRANCES, EASEMENTS, AND RESTRICTIONS FOR DEVELOPMENT OF THIS LOT.

7900 Rancharrah Parkway Suite 100 Reno, Nevada 89511 775-200-1960

NOTE: THIS PLAN IS CONCEPTUAL IN NATURE AND HAS BEEN PRO THE BENEFIT OF A SURVEY, TOPOGRAPHY, UTILITIES, CONTACT