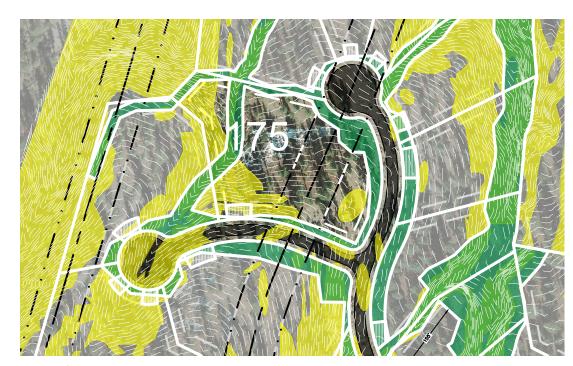

## **HOMESITE 175**

TAHOE

LOT LINE

BUILDING ENVELOPE

SUGGESTED DRIVEWAY LOCATIONS

SLOPE CONSTRAINTS (+25%)

DRAINAGE EASEMENTS

**—--** FAULT LINE

— · · — FAULT SETBACK LINE

Lot Size: 2.37 Acres Building Envelope: 29,478 Sq. Ft.

THIS LOT MAY BE SUBJECT TO HILLSIDE GRADING REQUIREMENTS PER DOUGLAS COUNTY CODE SECTION 20.690.030 (K).

EASEMENTS, SETBACKS, DRIVEWAY ENVELOPES, AND BUILDING ENVELOPE ARE PRELIMINARY AND SUBJECT TO CHANGE WITH FINAL DESIGN.

REFER TO RECORDED FINAL MAP AND CLEAR CREEK TAHOE PROPERTY REPORT FOR ADDITIONAL ENCUMBRANCES, EASEMENTS, AND RESTRICTIONS FOR DEVELOPMENT OF THIS LOT.

7900 Rancharrah Parkway Suite 100 Reno, Nevada 89511 775-200-1960