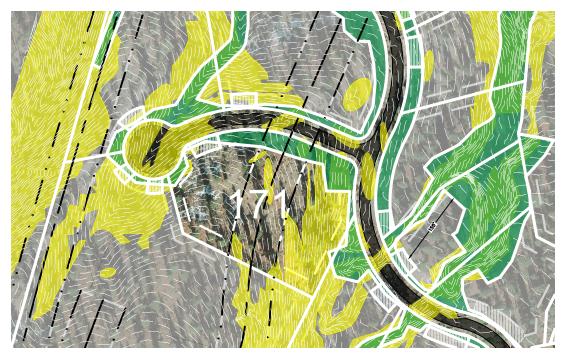

## **HOMESITE 171**

TAHOE

LOT LINE

BUILDING ENVELOPE

SUGGESTED DRIVEWAY LOCATIONS

SLOPE CONSTRAINTS (+25%)

DRAINAGE EASEMENTS

**—--** FAULT LINE

— · · — FAULT SETBACK LINE

Lot Size: 2.18 Acres Building Envelope: 40,918 Sq. Ft.

THIS LOT MAY BE SUBJECT TO HILLSIDE GRADING REQUIREMENTS PER DOUGLAS COUNTY CODE SECTION 20.690.030 (K).

EASEMENTS, SETBACKS, DRIVEWAY ENVELOPES, AND BUILDING ENVELOPE ARE PRELIMINARY AND SUBJECT TO CHANGE WITH FINAL DESIGN.

REFER TO RECORDED FINAL MAP AND CLEAR CREEK TAHOE PROPERTY REPORT FOR ADDITIONAL ENCUMBRANCES, EASEMENTS, AND RESTRICTIONS FOR DEVELOPMENT OF THIS LOT.

7900 Rancharrah Parkway Suite 100 Reno, Nevada 89511 775-200-1960