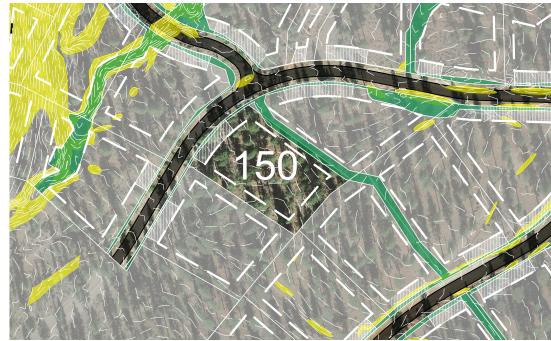

## **HOMESITE 150**

TAHOE

LOT LINE

BUILDING ENVELOPE

SUGGESTED DRIVEWAY LOCATIONS

SLOPE CONSTRAINTS (+25%)

DRAINAGE EASEMENTS

Lot Size: 1.05 Acres Building Envelope: 26,988 Sq. Ft.

THIS LOT MAY BE SUBJECT TO HILLSIDE GRADING REQUIREMENTS PER DOUGLAS COUNTY CODE SECTION 20.690.030 (K).

EASEMENTS, SETBACKS, DRIVEWAY ENVELOPES, AND BUILDING ENVELOPE ARE PRELIMINARY AND SUBJECT TO CHANGE WITH FINAL DESIGN.

REFER TO RECORDED FINAL MAP AND CLEAR CREEK TAHOE PROPERTY REPORT FOR ADDITIONAL ENCUMBRANCES, EASEMENTS, AND RESTRICTIONS FOR DEVELOPMENT OF THIS LOT.

7900 Rancharrah Parkway Suite 100 Reno, Nevada 89511 775-200-1960