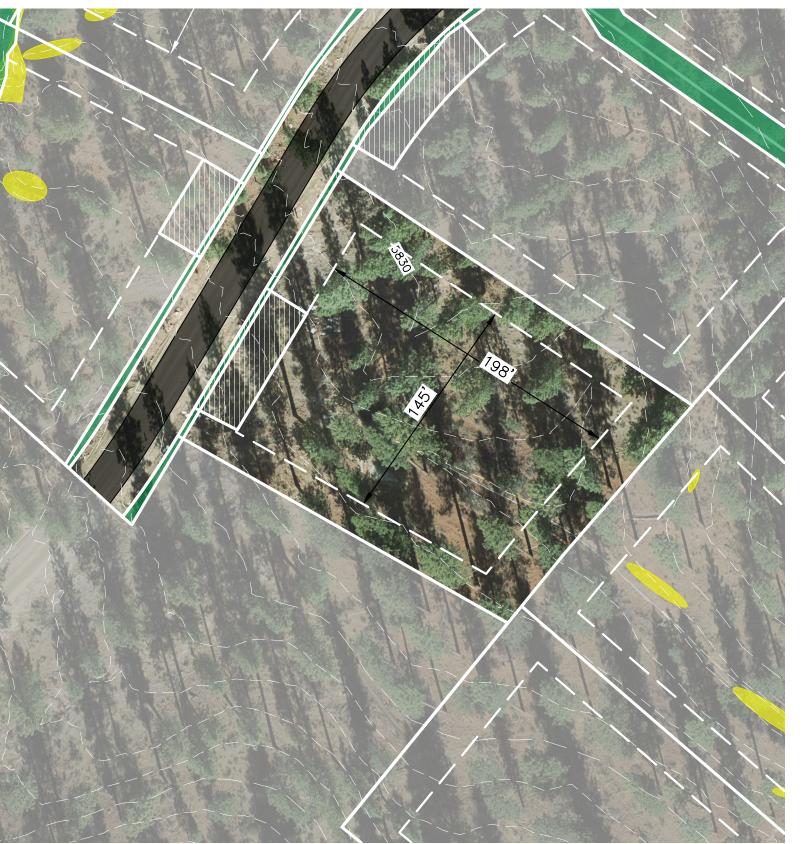

## HOMESITE 149

Lot Size: 1.07 Acres Building Envelope: 27,657 Sq. Ft.

THIS LOT MAY BE SUBJECT TO HILLSIDE GRADING REQUIREMENTS PER DOUGLAS COUNTY CODE SECTION 20.690.030 (K).

EASEMENTS, SETBACKS, DRIVEWAY ENVELOPES, AND BUILDING ENVELOPE ARE PRELIMINARY AND SUBJECT TO CHANGE WITH FINAL DESIGN.

REFER TO RECORDED FINAL MAP AND CLEAR CREEK TAHOE PROPERTY REPORT FOR ADDITIONAL ENCUMBRANCES, EASEMENTS, AND RESTRICTIONS FOR DEVELOPMENT OF THIS LOT.

7900 Rancharrah Parkway Suite 100 Reno, Nevada 89511 775-200-1960