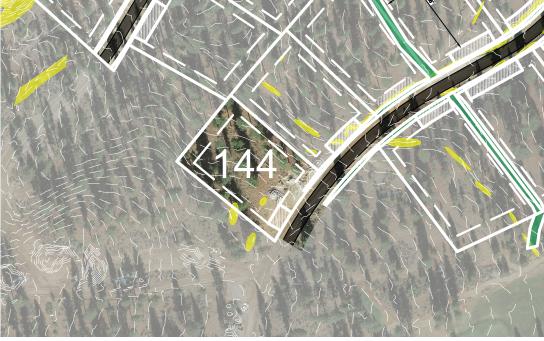

## HOMESITE 144

Lot Size: 1.01 Acres Building Envelope: 25,786 Sq. Ft.

THIS LOT MAY BE SUBJECT TO HILLSIDE GRADING REQUIREMENTS PER DOUGLAS COUNTY CODE SECTION 20.690.030 (K).

EASEMENTS, SETBACKS, DRIVEWAY ENVELOPES, AND BUILDING ENVELOPE ARE PRELIMINARY AND SUBJECT TO CHANGE WITH FINAL DESIGN.

REFER TO RECORDED FINAL MAP AND CLEAR CREEK TAHOE PROPERTY REPORT FOR ADDITIONAL ENCUMBRANCES, EASEMENTS, AND RESTRICTIONS FOR DEVELOPMENT OF THIS LOT.

7900 Rancharrah Parkway Suite 100 Reno, Nevada 89511 775-200-1960