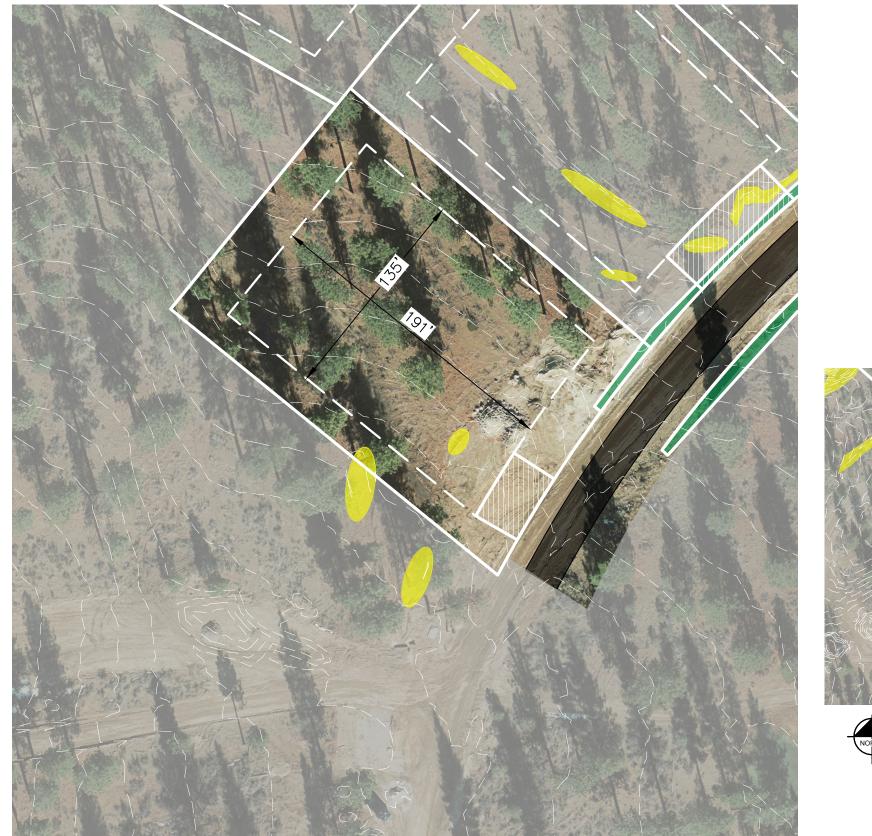

## HOMESITE 144

Lot Size: 1.01 Acres Building Envelope: 25,786 Sq. Ft.

THIS LOT MAY BE SUBJECT TO HILLSIDE GRADING REQUIREMENTS PER DOUGLAS COUNTY CODE SECTION 20.690.030 (K).

EASEMENTS, SETBACKS, DRIVEWAY ENVELOPES, AND BUILDING ENVELOPE ARE PRELIMINARY AND SUBJECT TO CHANGE WITH FINAL DESIGN.

REFER TO RECORDED FINAL MAP AND CLEAR CREEK TAHOE PROPERTY REPORT FOR ADDITIONAL ENCUMBRANCES, EASEMENTS, AND RESTRICTIONS FOR DEVELOPMENT OF THIS LOT.

7900 Rancharrah Parkway Suite 100 Reno, Nevada 89511 775-200-1960

NOTE: THIS PLAN IS CONCEPTUAL IN NATURE AND HAS BEEN PF THE BENEFIT OF A SURVEY, TOPOGRAPHY, UTILITIES, CONTACT