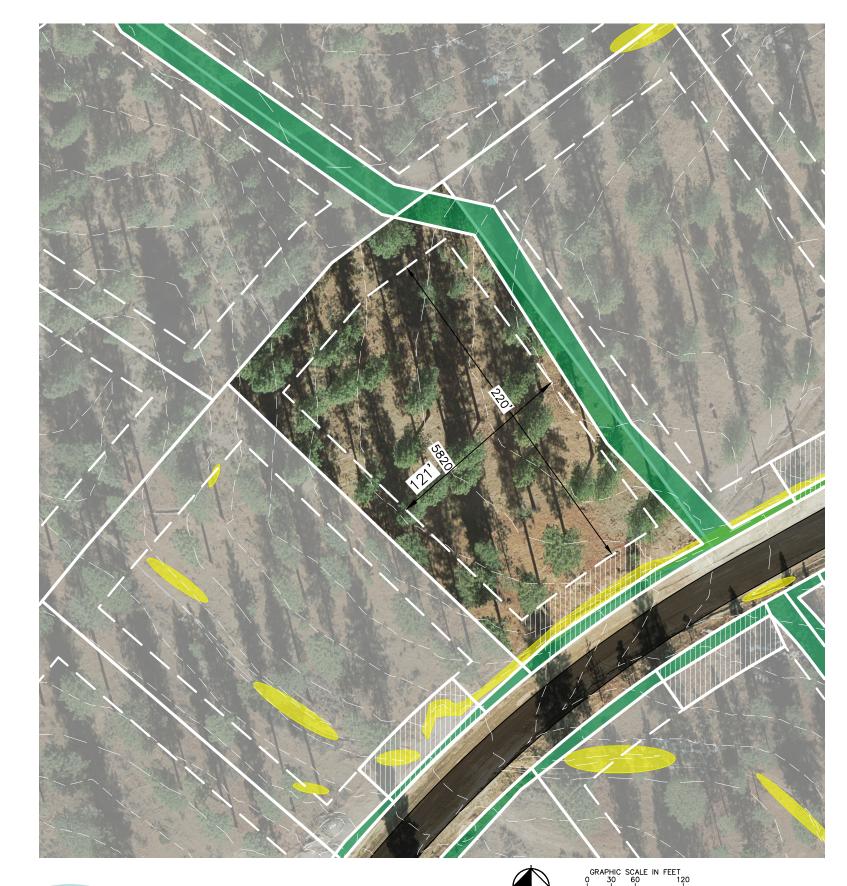

## HOMESITE 142

Lot Size: 1.02 Acres Building Envelope: 26,296 Sq. Ft.

THIS LOT MAY BE SUBJECT TO HILLSIDE GRADING REQUIREMENTS PER DOUGLAS COUNTY CODE SECTION 20.690.030 (K).

EASEMENTS, SETBACKS, DRIVEWAY ENVELOPES, AND BUILDING ENVELOPE ARE PRELIMINARY AND SUBJECT TO CHANGE WITH FINAL DESIGN.

REFER TO RECORDED FINAL MAP AND CLEAR CREEK TAHOE PROPERTY REPORT FOR ADDITIONAL ENCUMBRANCES, EASEMENTS, AND RESTRICTIONS FOR DEVELOPMENT OF THIS LOT.

7900 Rancharrah Parkway Suite 100 Reno, Nevada 89511 775-200-1960