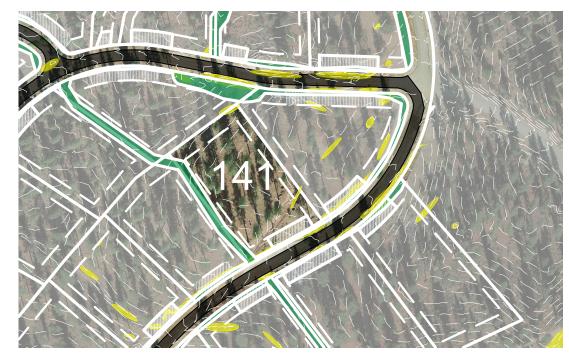

## **HOMESITE 141**

TAHOE

LOT LINE

BUILDING ENVELOPE

SUGGESTED DRIVEWAY LOCATIONS

SLOPE CONSTRAINTS (+25%)

DRAINAGE EASEMENTS

Lot Size: 1.19 Acres Building Envelope: 31,884 Sq. Ft.

THIS LOT MAY BE SUBJECT TO HILLSIDE GRADING REQUIREMENTS PER DOUGLAS COUNTY CODE SECTION 20.690.030 (K).

EASEMENTS, SETBACKS, DRIVEWAY ENVELOPES, AND BUILDING ENVELOPE ARE PRELIMINARY AND SUBJECT TO CHANGE WITH FINAL DESIGN.

REFER TO RECORDED FINAL MAP AND CLEAR CREEK TAHOE PROPERTY REPORT FOR ADDITIONAL ENCUMBRANCES, EASEMENTS, AND RESTRICTIONS FOR DEVELOPMENT OF THIS LOT.

7900 Rancharrah Parkway Suite 100 Reno, Nevada 89511 775-200-1960